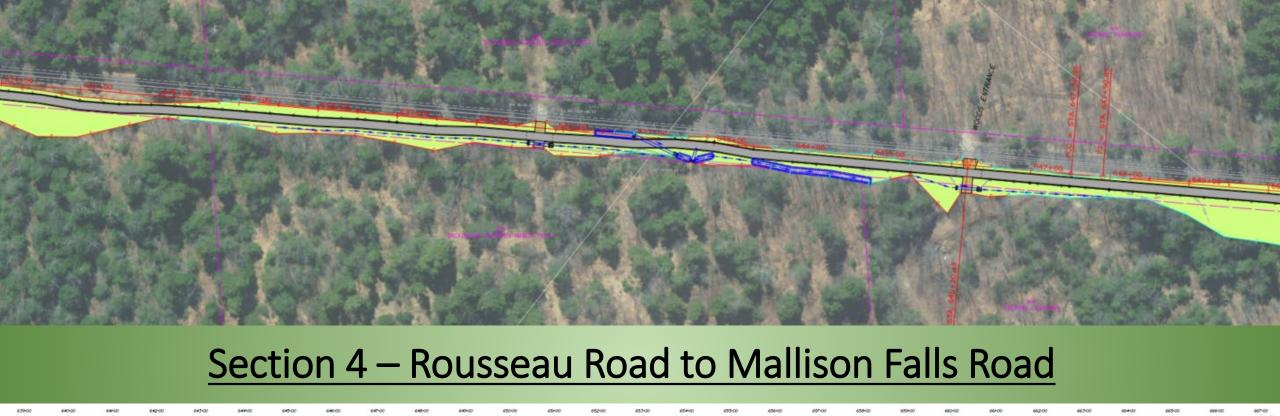

ute 35) in Standish
- Approximately 5.5 miles of existing trail network



# Project Limits

- Starts at Bridge Street in Westbrook
- Ends at Main Street (Route 202) in Windham
- Approximately 5 miles in length

Westbrook: 1.25 miles

Windham: 3.75 miles









#### **Project Description**

- 10' wide paved trail
- 1' gravel shoulder
- Similar in nature to the existing trail north of Main Street (see photos above)





# <u>Profile</u>







### Typical Sections



## **Bridge Street**



#### Section 1 – Bridge Street to Pierce Street



# Section 1 – Bridge Street to Pierce Street Profile



#### Pierce Street





#### Stillwater Drive





#### Section 3 – Stillwater Drive to Rousseau Road



#### Section 3 – Stillwater Drive to Rousseau Road Profile



### Rousseau Road





























## Mallison Falls Road







# <u>Section 5 – Mallison Falls Road to Depot Street</u> <u>Profile</u>



# DEPOT N/F & J DEPOT STREET LLC N/F MARY ELLEN MONTANEZ 752+00 ONTANEZ

## Depot Street

#### <u>Section 6 – Depot Street to Main Street (Route 202)</u>



# <u>Section 6 – Depot Street to Main Street (Route 202)</u> <u>Profile</u>





## Main Street (Route 202)





Drainage

(Colley Wright Brook)

# Looking Ahead

- Utility Coordination
- Environmental Coordination
- Timeline
- Cost