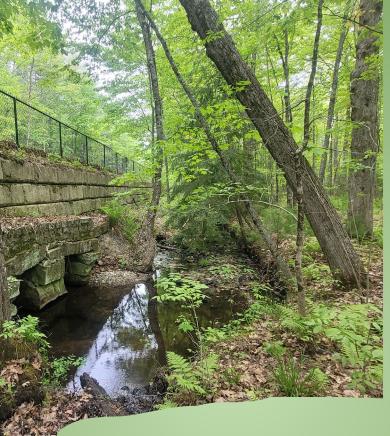

#### **Project Description**

- 10' wide paved trail
- 1' gravel shoulder
- Similar in nature to the existing trail north of Main Street (see photos above)