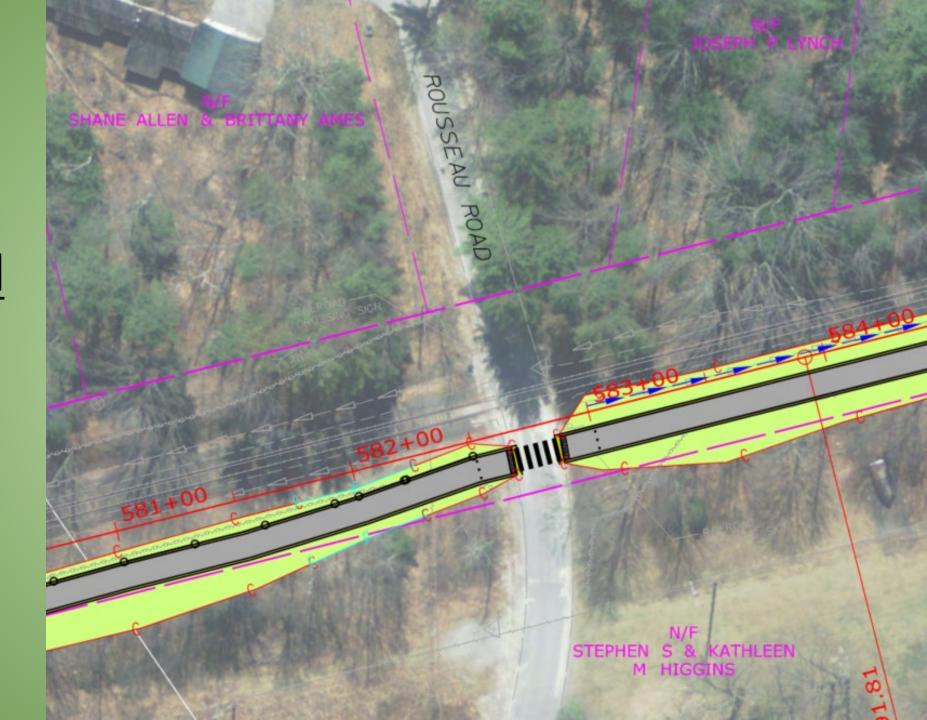

e Road (Route 35) in Standish
- Approximately 5.5 miles of existing trail network



# Project Limits

- Starts at Bridge Street in Westbrook
- Ends at Main Street (Route 202) in Windham
- Approximately 5 miles in length

Westbrook: 1.25 miles

Windham: 3.75 miles









#### **Project Description**

- 10' wide paved trail
- 1' gravel shoulder
- Similar in nature to the existing trail north of Main Street (see photos above)





# <u>Profile</u>







### Typical Sections



## **Bridge Street**



#### Section 1 – Bridge Street to Pierce Street



# Section 1 – Bridge Street to Pierce Street Profile



#### Pierce Street





#### Stillwater Drive





#### Section 3 – Stillwater Drive to Rousseau Road



#### Section 3 – Stillwater Drive to Rousseau Road Profile



### Rousseau Road





























## Mallison Falls Road







# <u>Section 5 – Mallison Falls Road to Depot Street</u> <u>Profile</u>



# DEPOT N/F & J DEPOT STREET LLC N/F MARY ELLEN MONTANEZ 752+00 ONTANEZ

## Depot Street

#### <u>Section 6 – Depot Street to Main Street (Route 202)</u>



# <u>Section 6 – Depot Street to Main Street (Route 202)</u> <u>Profile</u>





## Main Street (Route 202)





Drainage

(Colley Wright Brook)

# Looking Ahead

- Utility Coordination
- Environmental Coordination
- Timeline
- Cost