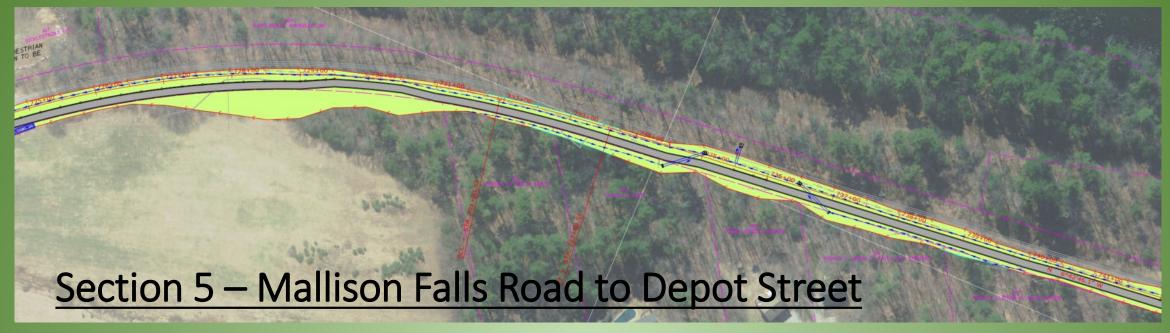

s of existing trail network



# Project Limits

- Starts at Bridge Street in Westbrook
- Ends at Main Street (Route 202) in Windham
- Approximately 5 miles in length

Westbrook: 1.25 miles

Windham: 3.75 miles









#### **Project Description**

- 10' wide paved trail
- 1' gravel shoulder
- Similar in nature to the existing trail north of Main Street (see photos above)





# <u>Profile</u>







### Typical Sections



## **Bridge Street**



#### Section 1 – Bridge Street to Pierce Street



# Section 1 – Bridge Street to Pierce Street Profile



#### Pierce Street





#### Stillwater Drive





#### Section 3 – Stillwater Drive to Rousseau Road



#### Section 3 – Stillwater Drive to Rousseau Road Profile



### Rousseau Road





























## Mallison Falls Road







# <u>Section 5 – Mallison Falls Road to Depot Street</u> <u>Profile</u>



# DEPOT N/F & J DEPOT STREET LLC N/F MARY ELLEN MONTANEZ 752+00 ONTANEZ

## Depot Street

#### <u>Section 6 – Depot Street to Main Street (Route 202)</u>



# <u>Section 6 – Depot Street to Main Street (Route 202)</u> <u>Profile</u>





## Main Street (Route 202)





Drainage

(Colley Wright Brook)

# Looking Ahead

- Utility Coordination
- Environmental Coordination
- Timeline
- Cost