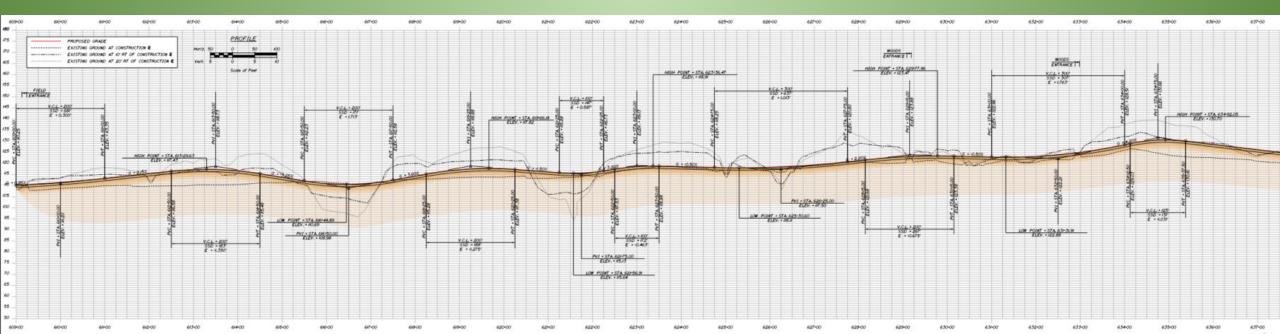

Route 35) in Standish
- Approximately 5.5 miles of existing trail network



# Project Limits

- Starts at Bridge Street in Westbrook
- Ends at Main Street (Route 202) in Windham
- Approximately 5 miles in length

Westbrook: 1.25 miles

Windham: 3.75 miles









#### **Project Description**

- 10' wide paved trail
- 1' gravel shoulder
- Similar in nature to the existing trail north of Main Street (see photos above)





# <u>Profile</u>







### Typical Sections



## **Bridge Street**



#### Section 1 – Bridge Street to Pierce Street



# Section 1 – Bridge Street to Pierce Street Profile



#### Pierce Street





#### Stillwater Drive





#### Section 3 – Stillwater Drive to Rousseau Road



#### Section 3 – Stillwater Drive to Rousseau Road Profile



### Rousseau Road





























## Mallison Falls Road







# <u>Section 5 – Mallison Falls Road to Depot Street</u> <u>Profile</u>



# DEPOT N/F & J DEPOT STREET LLC N/F MARY ELLEN MONTANEZ 752+00 ONTANEZ

## Depot Street

#### <u>Section 6 – Depot Street to Main Street (Route 202)</u>



# <u>Section 6 – Depot Street to Main Street (Route 202)</u> <u>Profile</u>





## Main Street (Route 202)





Drainage

(Colley Wright Brook)

# Looking Ahead

- Utility Coordination
- Environmental Coordination
- Timeline
- Cost