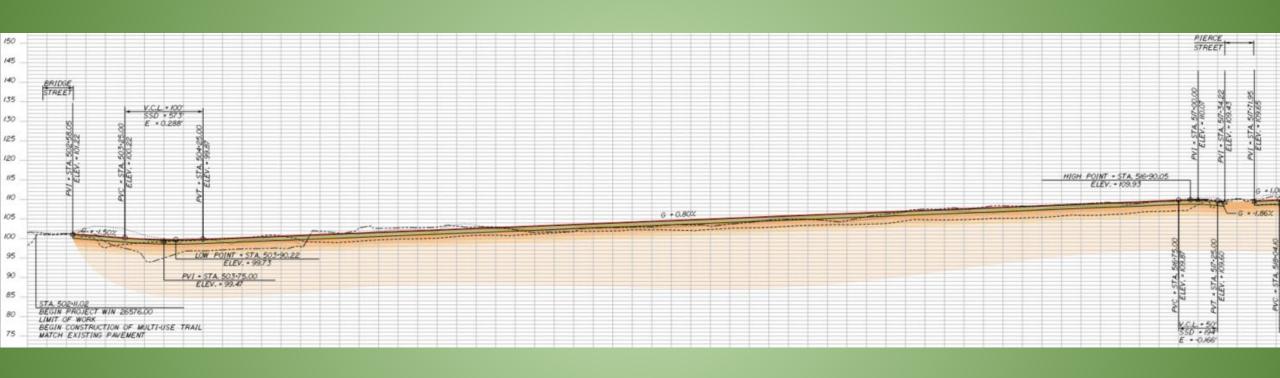

Palmer, Principal
- Jared S. Winchenbach Gorrill Palmer,
   Project Manager

















#### **Project History**



- Starts at Main Street (Route 202) in Windham
- Ends at Chadbourne Road (Route 35) in Standish
- Approximately 5.5 miles of existing trail network



# Project Limits

- Starts at Bridge Street in Westbrook
- Ends at Main Street (Route 202) in Windham
- Approximately 5 miles in length

Westbrook: 1.25 miles

Windham: 3.75 miles









#### **Project Description**

- 10' wide paved trail
- 1' gravel shoulder
- Similar in nature to the existing trail north of Main Street (see photos above)





# <u>Profile</u>







### Typical Sections



## **Bridge Street**



#### Section 1 – Bridge Street to Pierce Street



# Section 1 – Bridge Street to Pierce Street Profile



#### Pierce Street





#### Stillwater Drive





#### Section 3 – Stillwater Drive to Rousseau Road



#### Section 3 – Stillwater Drive to Rousseau Road Profile



### Rousseau Road





























## Mallison Falls Road







# <u>Section 5 – Mallison Falls Road to Depot Street</u> <u>Profile</u>



# DEPOT N/F & J DEPOT STREET LLC N/F MARY ELLEN MONTANEZ 752+00 ONTANEZ

## Depot Street

#### <u>Section 6 – Depot Street to Main Street (Route 202)</u>



# <u>Section 6 – Depot Street to Main Street (Route 202)</u> <u>Profile</u>





## Main Street (Route 202)





Drainage

(Colley Wright Brook)

# Looking Ahead

- Utility Coordination
- Environmental Coordination
- Timeline
- Cost