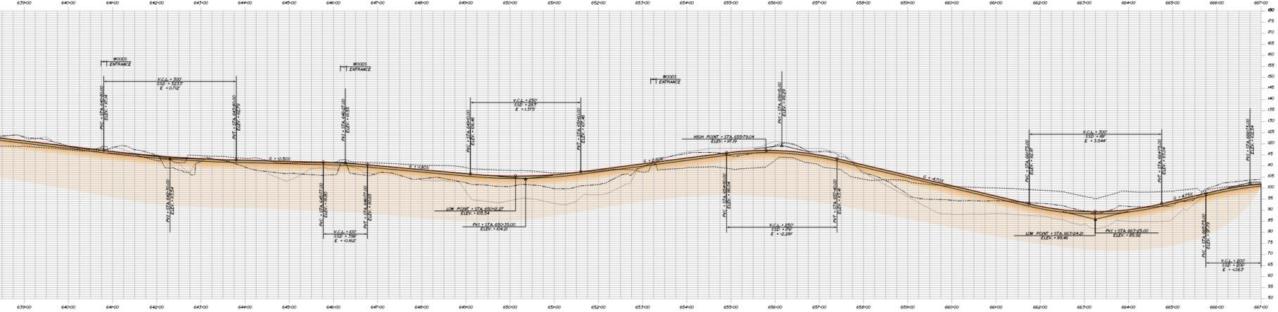

e 35) in Standish
- Approximately 5.5 miles of existing trail network



# Project Limits

- Starts at Bridge Street in Westbrook
- Ends at Main Street (Route 202) in Windham
- Approximately 5 miles in length

Westbrook: 1.25 miles

Windham: 3.75 miles









#### **Project Description**

- 10' wide paved trail
- 1' gravel shoulder
- Similar in nature to the existing trail north of Main Street (see photos above)





# <u>Profile</u>







### Typical Sections



## **Bridge Street**



#### Section 1 – Bridge Street to Pierce Street



# Section 1 – Bridge Street to Pierce Street Profile



#### Pierce Street





#### Stillwater Drive





#### Section 3 – Stillwater Drive to Rousseau Road



#### Section 3 – Stillwater Drive to Rousseau Road Profile



### Rousseau Road





























## Mallison Falls Road







# <u>Section 5 – Mallison Falls Road to Depot Street</u> <u>Profile</u>



# DEPOT N/F & J DEPOT STREET LLC N/F MARY ELLEN MONTANEZ 752+00 ONTANEZ

## Depot Street

#### <u>Section 6 – Depot Street to Main Street (Route 202)</u>



# <u>Section 6 – Depot Street to Main Street (Route 202)</u> <u>Profile</u>





## Main Street (Route 202)





Drainage

(Colley Wright Brook)

# Looking Ahead

- Utility Coordination
- Environmental Coordination
- Timeline
- Cost