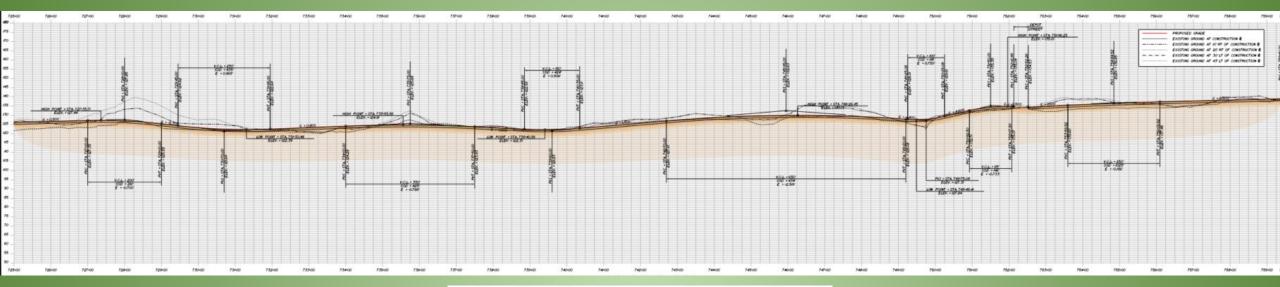

to the existing trail north of Main Street (see photos above)





# <u>Profile</u>







### Typical Sections



## **Bridge Street**



#### Section 1 – Bridge Street to Pierce Street



# Section 1 – Bridge Street to Pierce Street Profile



#### Pierce Street





#### Stillwater Drive





#### Section 3 – Stillwater Drive to Rousseau Road



#### Section 3 – Stillwater Drive to Rousseau Road Profile



### Rousseau Road





























## Mallison Falls Road







# <u>Section 5 – Mallison Falls Road to Depot Street</u> <u>Profile</u>



# DEPOT N/F & J DEPOT STREET LLC N/F MARY ELLEN MONTANEZ 752+00 ONTANEZ

## Depot Street

#### <u>Section 6 – Depot Street to Main Street (Route 202)</u>



# <u>Section 6 – Depot Street to Main Street (Route 202)</u> <u>Profile</u>





## Main Street (Route 202)





Drainage

(Colley Wright Brook)

# Looking Ahead

- Utility Coordination
- Environmental Coordination
- Timeline
- Cost