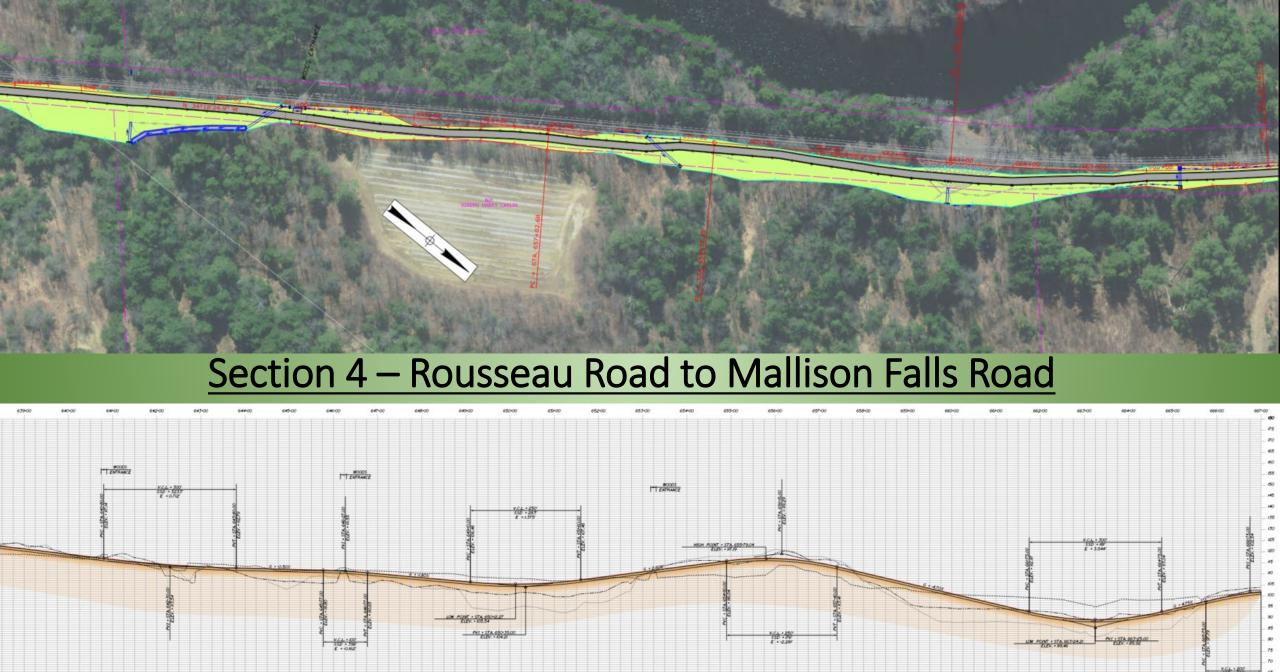

35) in Standish
- Approximately 5.5 miles of existing trail network



# Project Limits

- Starts at Bridge Street in Westbrook
- Ends at Main Street (Route 202) in Windham
- Approximately 5 miles in length

Westbrook: 1.25 miles

Windham: 3.75 miles









#### **Project Description**

- 10' wide paved trail
- 1' gravel shoulder
- Similar in nature to the existing trail north of Main Street (see photos above)





# <u>Profile</u>







### Typical Sections



## **Bridge Street**



#### Section 1 – Bridge Street to Pierce Street



# Section 1 – Bridge Street to Pierce Street Profile



#### Pierce Street





#### Stillwater Drive





#### Section 3 – Stillwater Drive to Rousseau Road



#### Section 3 – Stillwater Drive to Rousseau Road Profile



### Rousseau Road





























## Mallison Falls Road







# <u>Section 5 – Mallison Falls Road to Depot Street</u> <u>Profile</u>



# DEPOT N/F & J DEPOT STREET LLC N/F MARY ELLEN MONTANEZ 752+00 ONTANEZ

## Depot Street

#### <u>Section 6 – Depot Street to Main Street (Route 202)</u>



# <u>Section 6 – Depot Street to Main Street (Route 202)</u> <u>Profile</u>





## Main Street (Route 202)





Drainage

(Colley Wright Brook)

# Looking Ahead

- Utility Coordination
- Environmental Coordination
- Timeline
- Cost