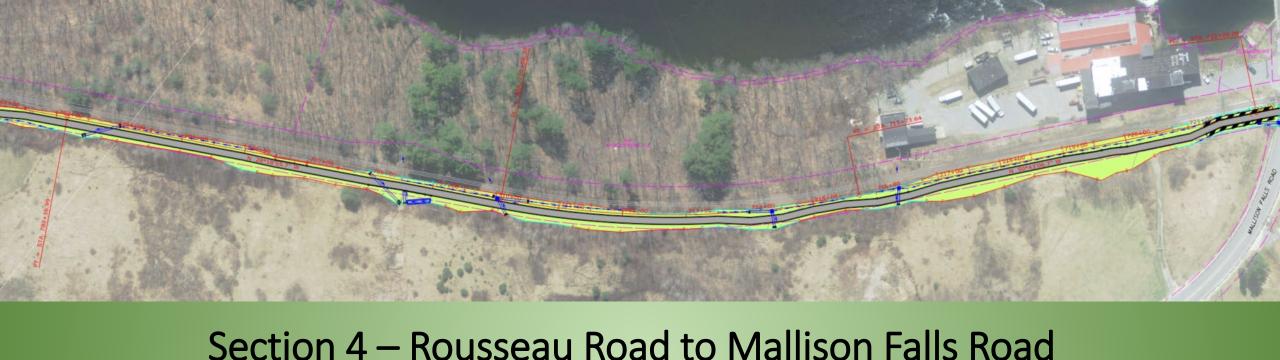

ndish
- Approximately 5.5 miles of existing trail network



# Project Limits

- Starts at Bridge Street in Westbrook
- Ends at Main Street (Route 202) in Windham
- Approximately 5 miles in length

Westbrook: 1.25 miles

Windham: 3.75 miles









#### **Project Description**

- 10' wide paved trail
- 1' gravel shoulder
- Similar in nature to the existing trail north of Main Street (see photos above)





# <u>Profile</u>







### Typical Sections



## **Bridge Street**



#### Section 1 – Bridge Street to Pierce Street



# Section 1 – Bridge Street to Pierce Street Profile



#### Pierce Street





#### Stillwater Drive





#### Section 3 – Stillwater Drive to Rousseau Road



#### Section 3 – Stillwater Drive to Rousseau Road Profile



### Rousseau Road





























## Mallison Falls Road







# <u>Section 5 – Mallison Falls Road to Depot Street</u> <u>Profile</u>



# DEPOT N/F & J DEPOT STREET LLC N/F MARY ELLEN MONTANEZ 752+00 ONTANEZ

## Depot Street

#### <u>Section 6 – Depot Street to Main Street (Route 202)</u>



# <u>Section 6 – Depot Street to Main Street (Route 202)</u> <u>Profile</u>





## Main Street (Route 202)





Drainage

(Colley Wright Brook)

# Looking Ahead

- Utility Coordination
- Environmental Coordination
- Timeline
- Cost