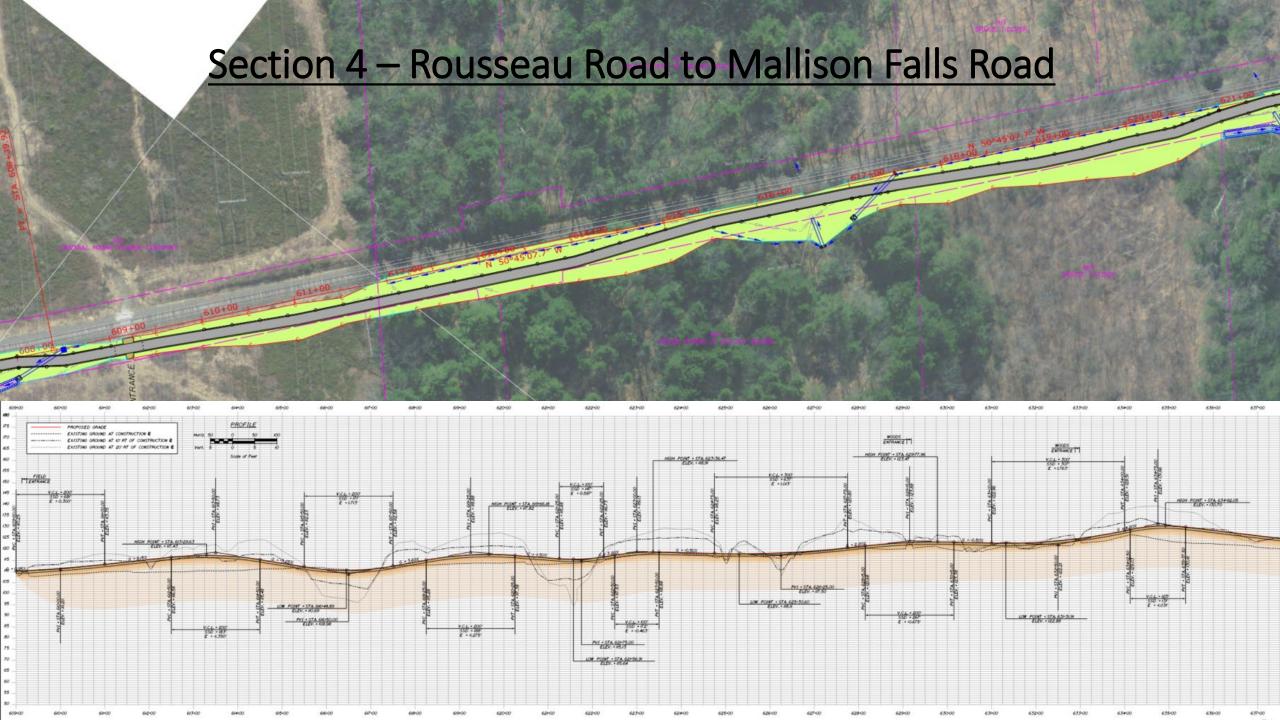

ad (Route 35) in Standish
- Approximately 5.5 miles of existing trail network



# Project Limits

- Starts at Bridge Street in Westbrook
- Ends at Main Street (Route 202) in Windham
- Approximately 5 miles in length

Westbrook: 1.25 miles

Windham: 3.75 miles









#### **Project Description**

- 10' wide paved trail
- 1' gravel shoulder
- Similar in nature to the existing trail north of Main Street (see photos above)





# <u>Profile</u>







### Typical Sections



## **Bridge Street**



#### Section 1 – Bridge Street to Pierce Street



# Section 1 – Bridge Street to Pierce Street Profile



#### Pierce Street





#### Stillwater Drive





#### Section 3 – Stillwater Drive to Rousseau Road



#### Section 3 – Stillwater Drive to Rousseau Road Profile



### Rousseau Road





























## Mallison Falls Road







# <u>Section 5 – Mallison Falls Road to Depot Street</u> <u>Profile</u>



# DEPOT N/F & J DEPOT STREET LLC N/F MARY ELLEN MONTANEZ 752+00 ONTANEZ

## Depot Street

#### <u>Section 6 – Depot Street to Main Street (Route 202)</u>



# <u>Section 6 – Depot Street to Main Street (Route 202)</u> <u>Profile</u>





## Main Street (Route 202)





Drainage

(Colley Wright Brook)

# Looking Ahead

- Utility Coordination
- Environmental Coordination
- Timeline
- Cost