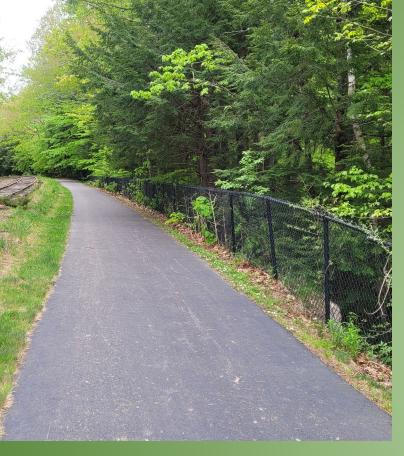

#### **Project Description**

- 10' wide paved trail
- 1' gravel shoulder
- Similar in nature to the existing trail north of Main Street (see photos above)