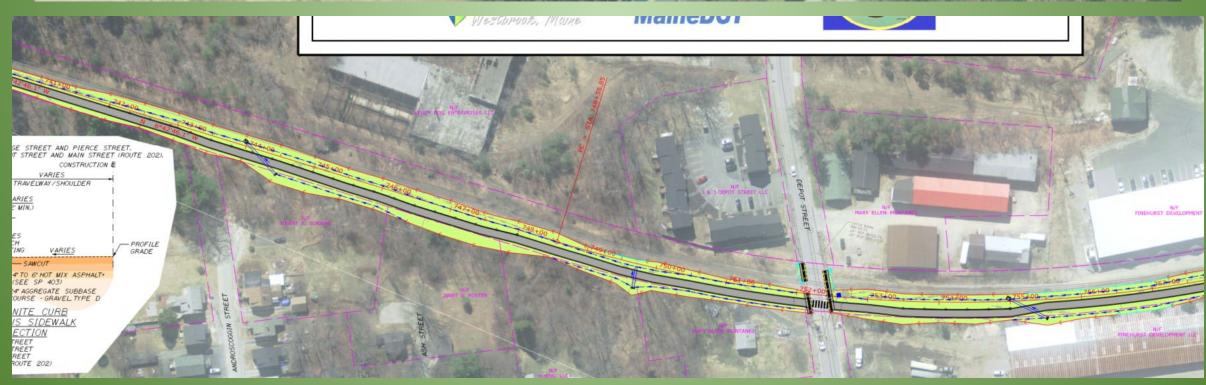

of existing trail network



# Project Limits

- Starts at Bridge Street in Westbrook
- Ends at Main Street (Route 202) in Windham
- Approximately 5 miles in length

Westbrook: 1.25 miles

Windham: 3.75 miles









#### **Project Description**

- 10' wide paved trail
- 1' gravel shoulder
- Similar in nature to the existing trail north of Main Street (see photos above)





# <u>Profile</u>







### Typical Sections



## **Bridge Street**



#### Section 1 – Bridge Street to Pierce Street



# Section 1 – Bridge Street to Pierce Street Profile



#### Pierce Street





#### Stillwater Drive





#### Section 3 – Stillwater Drive to Rousseau Road



#### Section 3 – Stillwater Drive to Rousseau Road Profile



### Rousseau Road





























## Mallison Falls Road







# <u>Section 5 – Mallison Falls Road to Depot Street</u> <u>Profile</u>



# DEPOT N/F & J DEPOT STREET LLC N/F MARY ELLEN MONTANEZ 752+00 ONTANEZ

## Depot Street

#### <u>Section 6 – Depot Street to Main Street (Route 202)</u>



# <u>Section 6 – Depot Street to Main Street (Route 202)</u> <u>Profile</u>





## Main Street (Route 202)





Drainage

(Colley Wright Brook)

# Looking Ahead

- Utility Coordination
- Environmental Coordination
- Timeline
- Cost