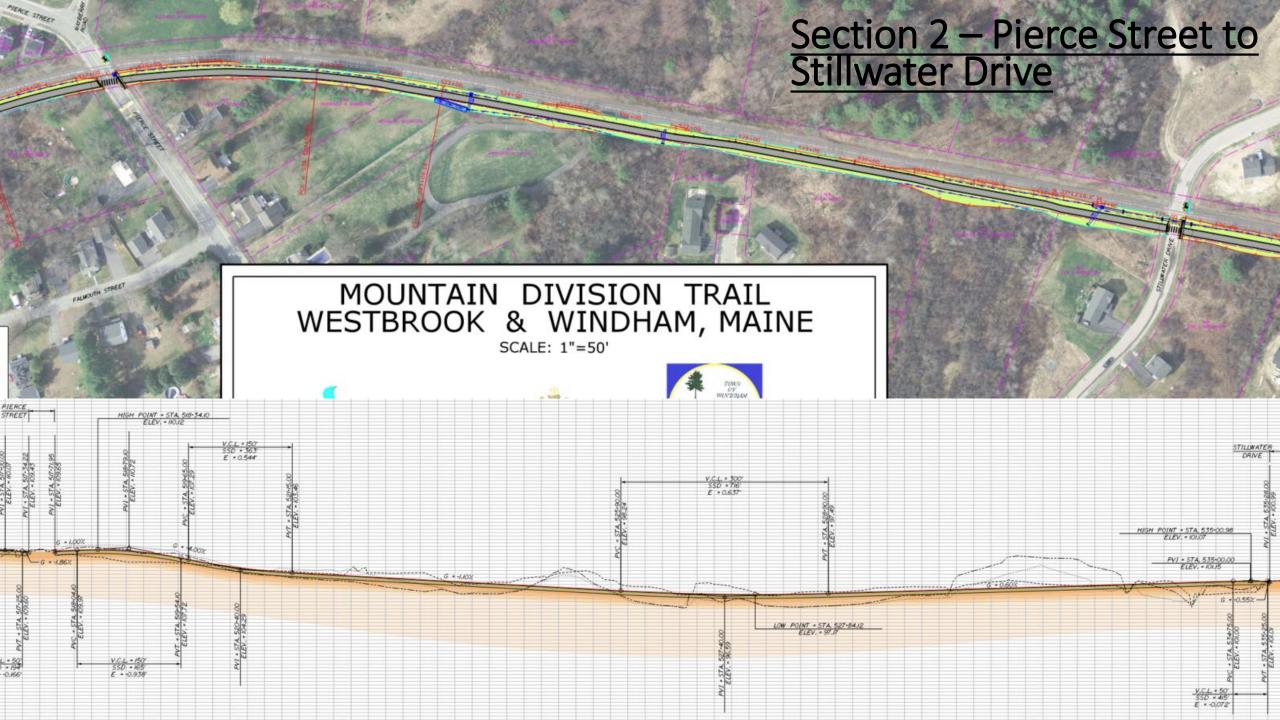

ed S. Winchenbach Gorrill Palmer,
   Project Manager

















#### **Project History**



- Starts at Main Street (Route 202) in Windham
- Ends at Chadbourne Road (Route 35) in Standish
- Approximately 5.5 miles of existing trail network



# Project Limits

- Starts at Bridge Street in Westbrook
- Ends at Main Street (Route 202) in Windham
- Approximately 5 miles in length

Westbrook: 1.25 miles

Windham: 3.75 miles









#### **Project Description**

- 10' wide paved trail
- 1' gravel shoulder
- Similar in nature to the existing trail north of Main Street (see photos above)





# <u>Profile</u>







### Typical Sections



## **Bridge Street**



#### Section 1 – Bridge Street to Pierce Street



# Section 1 – Bridge Street to Pierce Street Profile



#### Pierce Street





#### Stillwater Drive





#### Section 3 – Stillwater Drive to Rousseau Road



#### Section 3 – Stillwater Drive to Rousseau Road Profile



### Rousseau Road





























## Mallison Falls Road







# <u>Section 5 – Mallison Falls Road to Depot Street</u> <u>Profile</u>



# DEPOT N/F & J DEPOT STREET LLC N/F MARY ELLEN MONTANEZ 752+00 ONTANEZ

## Depot Street

#### <u>Section 6 – Depot Street to Main Street (Route 202)</u>



# <u>Section 6 – Depot Street to Main Street (Route 202)</u> <u>Profile</u>





## Main Street (Route 202)





Drainage

(Colley Wright Brook)

# Looking Ahead

- Utility Coordination
- Environmental Coordination
- Timeline
- Cost