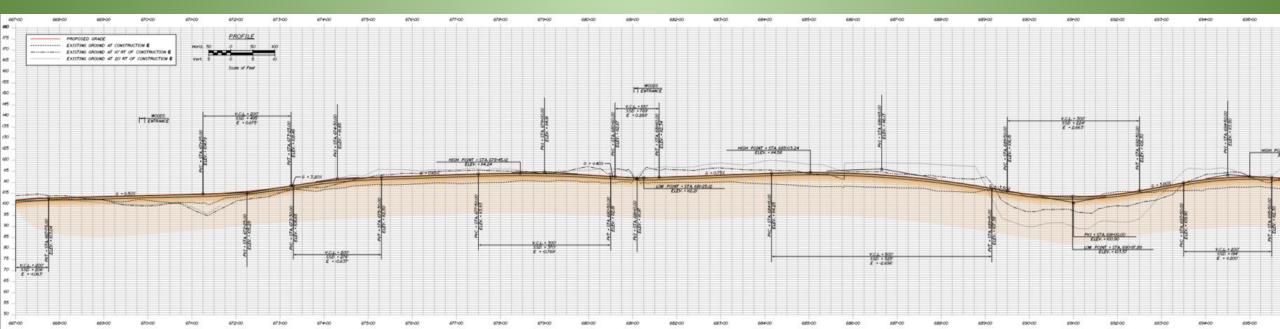

tandish
- Approximately 5.5 miles of existing trail network



# Project Limits

- Starts at Bridge Street in Westbrook
- Ends at Main Street (Route 202) in Windham
- Approximately 5 miles in length

Westbrook: 1.25 miles

Windham: 3.75 miles









#### **Project Description**

- 10' wide paved trail
- 1' gravel shoulder
- Similar in nature to the existing trail north of Main Street (see photos above)





# <u>Profile</u>







### Typical Sections



## **Bridge Street**



#### Section 1 – Bridge Street to Pierce Street



# Section 1 – Bridge Street to Pierce Street Profile



#### Pierce Street





#### Stillwater Drive





#### Section 3 – Stillwater Drive to Rousseau Road



#### Section 3 – Stillwater Drive to Rousseau Road Profile



### Rousseau Road





























## Mallison Falls Road







# <u>Section 5 – Mallison Falls Road to Depot Street</u> <u>Profile</u>



# DEPOT N/F & J DEPOT STREET LLC N/F MARY ELLEN MONTANEZ 752+00 ONTANEZ

## Depot Street

#### <u>Section 6 – Depot Street to Main Street (Route 202)</u>



# <u>Section 6 – Depot Street to Main Street (Route 202)</u> <u>Profile</u>





## Main Street (Route 202)





Drainage

(Colley Wright Brook)

# Looking Ahead

- Utility Coordination
- Environmental Coordination
- Timeline
- Cost