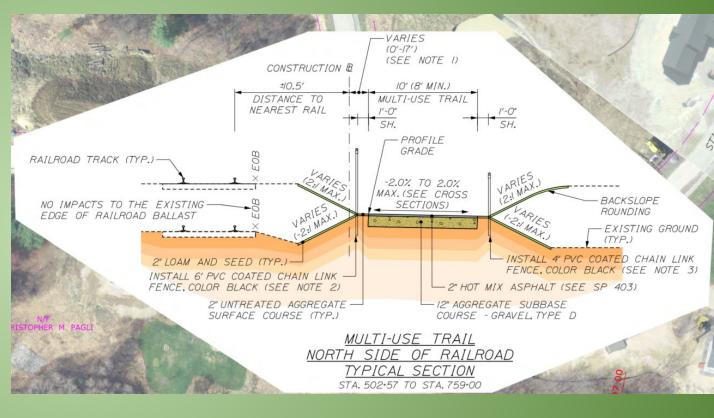

### Typical Sections

#### **Project Description**

- 10' wide paved trail
- 1' gravel shoulder
- Similar in nature to the existing trail north of Main Street (see photos above)