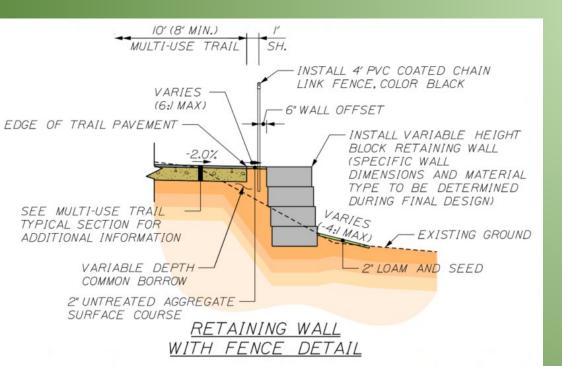

Project Administrator)
- Amanda Lessard Town of Windham, Planning Director
- Gerald Dostie Maine DOT, Project Manager
- **Donald G. Ettinger Jr.** Gorrill Palmer, Principal
- Jared S. Winchenbach Gorrill Palmer,
   Project Manager

















#### **Project History**



- Starts at Main Street (Route 202) in Windham
- Ends at Chadbourne Road (Route 35) in Standish
- Approximately 5.5 miles of existing trail network



# Project Limits

- Starts at Bridge Street in Westbrook
- Ends at Main Street (Route 202) in Windham
- Approximately 5 miles in length

Westbrook: 1.25 miles

Windham: 3.75 miles









#### **Project Description**

- 10' wide paved trail
- 1' gravel shoulder
- Similar in nature to the existing trail north of Main Street (see photos above)





# <u>Profile</u>







### Typical Sections



## **Bridge Street**



#### Section 1 – Bridge Street to Pierce Street



# Section 1 – Bridge Street to Pierce Street Profile



#### Pierce Street





#### Stillwater Drive





#### Section 3 – Stillwater Drive to Rousseau Road



#### Section 3 – Stillwater Drive to Rousseau Road Profile



### Rousseau Road





























## Mallison Falls Road







# <u>Section 5 – Mallison Falls Road to Depot Street</u> <u>Profile</u>



# DEPOT N/F & J DEPOT STREET LLC N/F MARY ELLEN MONTANEZ 752+00 ONTANEZ

## Depot Street

#### <u>Section 6 – Depot Street to Main Street (Route 202)</u>



# <u>Section 6 – Depot Street to Main Street (Route 202)</u> <u>Profile</u>





## Main Street (Route 202)





Drainage

(Colley Wright Brook)

# Looking Ahead

- Ut