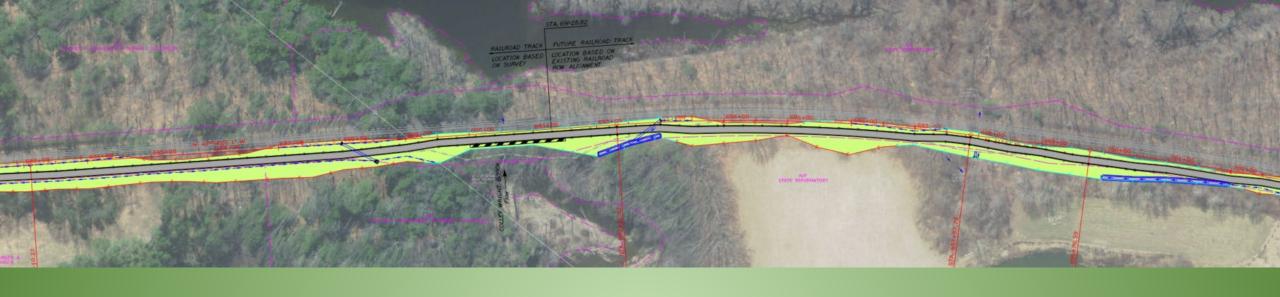

#### Section 3 – Stillwater Drive to Rousseau Road

#### Section 3 – Stillwater Drive to Rousseau Road Profile