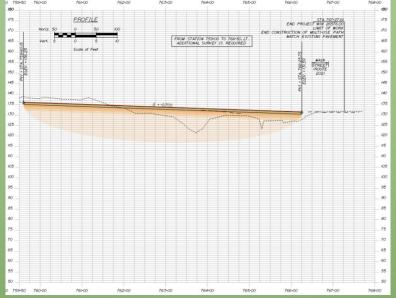

o the existing trail north of Main Street (see photos above)





# <u>Profile</u>







### Typical Sections



## **Bridge Street**



#### Section 1 – Bridge Street to Pierce Street



# Section 1 – Bridge Street to Pierce Street Profile



#### Pierce Street





#### Stillwater Drive





#### Section 3 – Stillwater Drive to Rousseau Road



#### Section 3 – Stillwater Drive to Rousseau Road Profile



### Rousseau Road





























## Mallison Falls Road







# <u>Section 5 – Mallison Falls Road to Depot Street</u> <u>Profile</u>



# DEPOT N/F & J DEPOT STREET LLC N/F MARY ELLEN MONTANEZ 752+00 ONTANEZ

## Depot Street

#### <u>Section 6 – Depot Street to Main Street (Route 202)</u>



# <u>Section 6 – Depot Street to Main Street (Route 202)</u> <u>Profile</u>





## Main Street (Route 202)





Drainage

(Colley Wright Brook)

# Looking Ahead

- Utility Coordination
- Environmental Coordination
- Timeline
- Cost