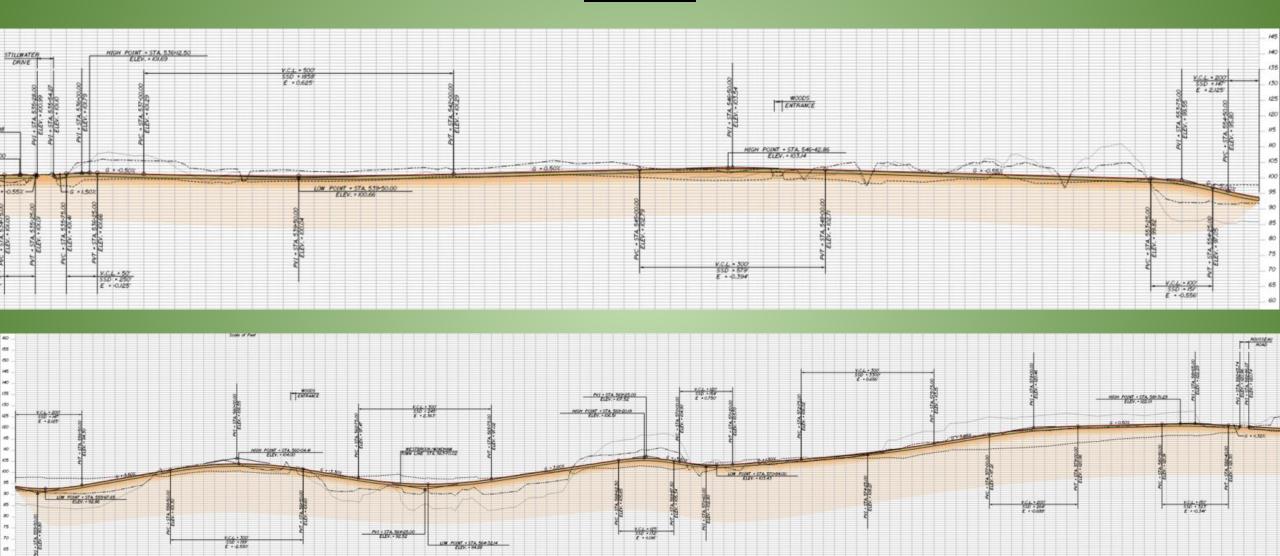

m
- Ends at Chadbourne Road (Route 35) in Standish
- Approximately 5.5 miles of existing trail network



# Project Limits

- Starts at Bridge Street in Westbrook
- Ends at Main Street (Route 202) in Windham
- Approximately 5 miles in length

Westbrook: 1.25 miles

Windham: 3.75 miles









#### **Project Description**

- 10' wide paved trail
- 1' gravel shoulder
- Similar in nature to the existing trail north of Main Street (see photos above)





# <u>Profile</u>







### Typical Sections



## **Bridge Street**



#### Section 1 – Bridge Street to Pierce Street



# Section 1 – Bridge Street to Pierce Street Profile



#### Pierce Street





#### Stillwater Drive





#### Section 3 – Stillwater Drive to Rousseau Road



#### Section 3 – Stillwater Drive to Rousseau Road Profile



### Rousseau Road





























## Mallison Falls Road







# <u>Section 5 – Mallison Falls Road to Depot Street</u> <u>Profile</u>



# DEPOT N/F & J DEPOT STREET LLC N/F MARY ELLEN MONTANEZ 752+00 ONTANEZ

## Depot Street

#### <u>Section 6 – Depot Street to Main Street (Route 202)</u>



# <u>Section 6 – Depot Street to Main Street (Route 202)</u> <u>Profile</u>





## Main Street (Route 202)





Drainage

(Colley Wright Brook)

# Looking Ahead

- Utility Coordination
- Environmental Coordination
- Timeline
- Cost