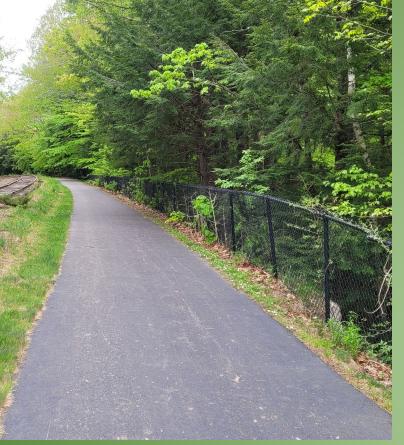

#### **Project Description**

- 10' wide paved trail
- 1' gravel shoulder
- Similar in nature to the existing trail north of Main Street (see photos above)