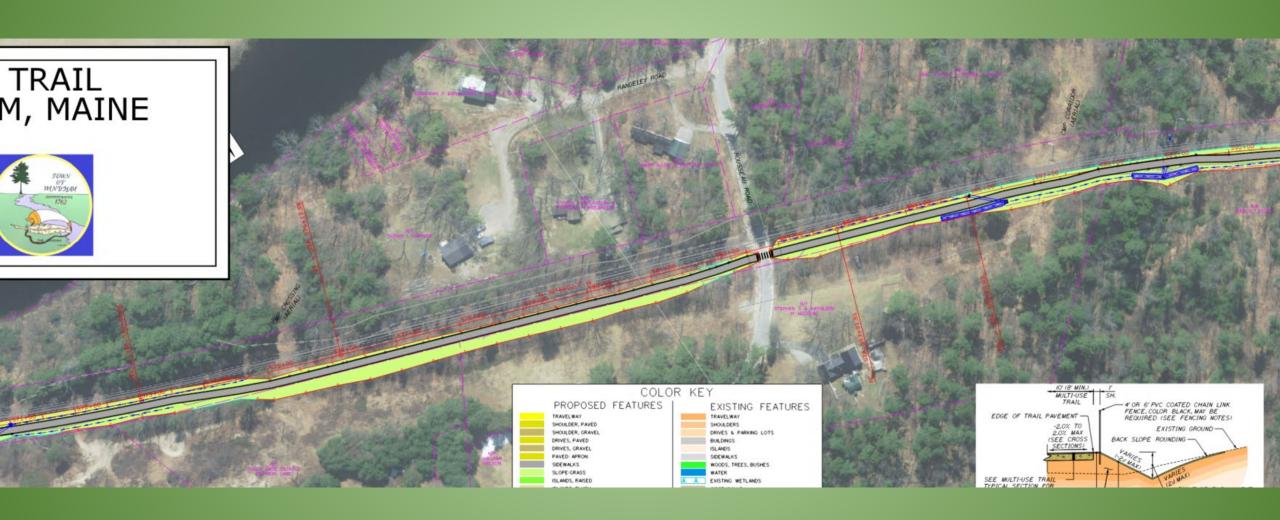

# Project Limits

- Starts at Bridge Street in Westbrook
- Ends at Main Street (Route 202) in Windham
- Approximately 5 miles in length

Westbrook: 1.25 miles

Windham: 3.75 miles

#### **Project Description**

- 10' wide paved trail
- 1' gravel shoulder
- Similar in nature to the existing trail north of Main Street (see photos above)

### Typical Sections