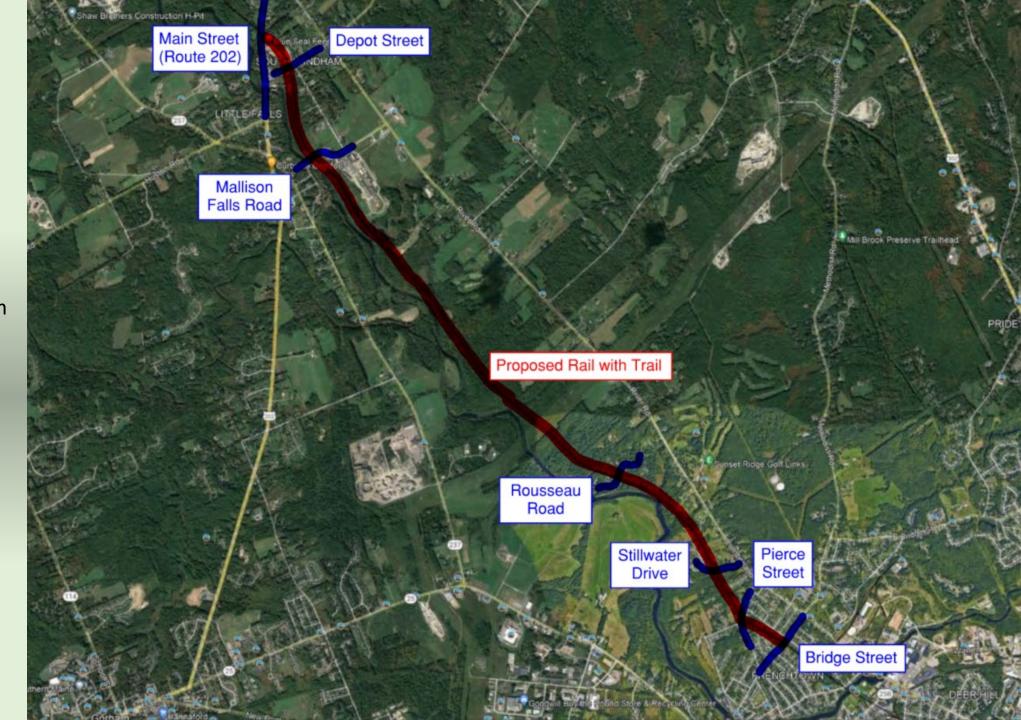

# Project Limits

- Starts at Bridge Street in Westbrook
- Ends at Main Street (Route 202) in Windham
- Approximately 5 miles in length

Westbrook: 1.25 miles

Windham: 3.75 miles

## **Bridge Street**

#### Section 1 – Bridge Street to Pierce Street

#### Pierce Street

#### Stillwater Drive

#### Section 3 – Stillwater Drive to Rousseau Road

### Rousseau Road

## Mallison Falls Road

## Depot Street