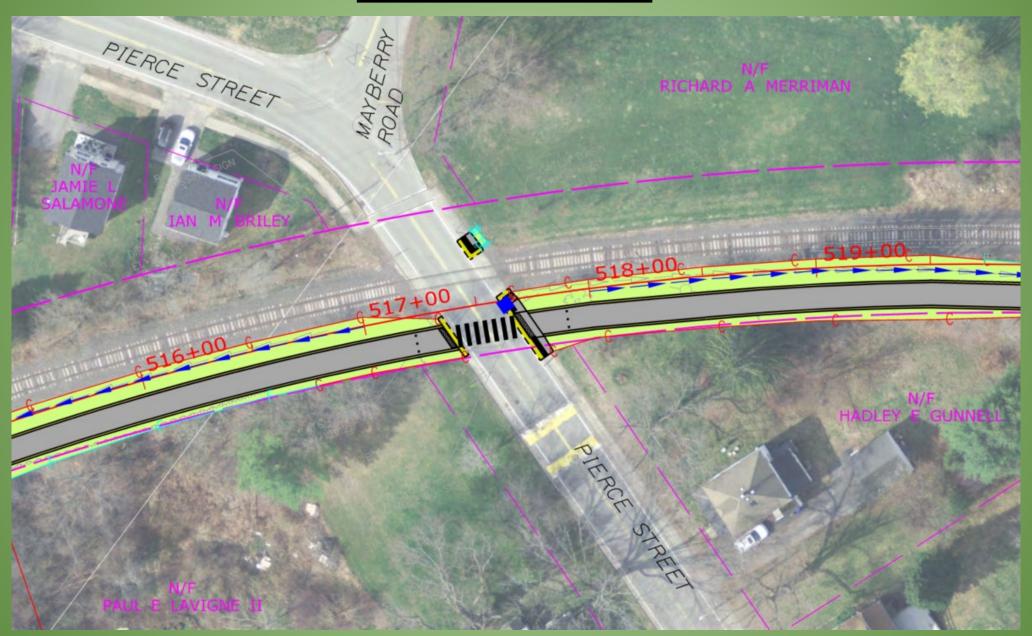

ared S. Winchenbach Gorrill Palmer,
   Project Manager

















#### **Project History**



- Starts at Main Street (Route 202) in Windham
- Ends at Chadbourne Road (Route 35) in Standish
- Approximately 5.5 miles of existing trail network



# Project Limits

- Starts at Bridge Street in Westbrook
- Ends at Main Street (Route 202) in Windham
- Approximately 5 miles in length

Westbrook: 1.25 miles

Windham: 3.75 miles









#### **Project Description**

- 10' wide paved trail
- 1' gravel shoulder
- Similar in nature to the existing trail north of Main Street (see photos above)





# <u>Profile</u>







### Typical Sections



## **Bridge Street**



#### Section 1 – Bridge Street to Pierce Street



# Section 1 – Bridge Street to Pierce Street Profile



#### Pierce Street





#### Stillwater Drive





#### Section 3 – Stillwater Drive to Rousseau Road



#### Section 3 – Stillwater Drive to Rousseau Road Profile



### Rousseau Road





























## Mallison Falls Road







# <u>Section 5 – Mallison Falls Road to Depot Street</u> <u>Profile</u>



# DEPOT N/F & J DEPOT STREET LLC N/F MARY ELLEN MONTANEZ 752+00 ONTANEZ

## Depot Street

#### <u>Section 6 – Depot Street to Main Street (Route 202)</u>



# <u>Section 6 – Depot Street to Main Street (Route 202)</u> <u>Profile</u>





## Main Street (Route 202)





Drainage

(Colley Wright Brook)

# Looking Ahead

- Utility Coordination
- Environmental Coordination
- Timeline
- Cost