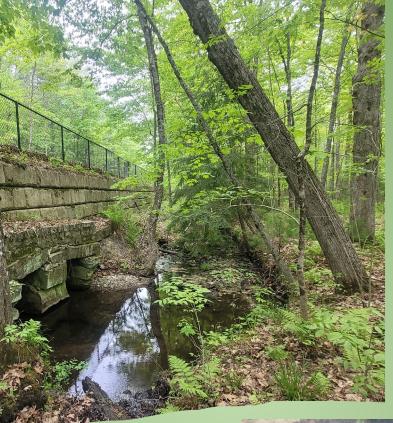

Jennie Franceschi City of Westbrook,
   Director of Planning and Code Enforcement
- Rebecca Spitella City of Westbrook, Senior Planner
- Mark Arienti Town of Windham, Town Engineer (Local Project Administrator)
- Amanda Lessard Town of Windham, Planning Director
- Gerald Dostie Maine DOT, Project Manager
- **Donald G. Ettinger Jr.** Gorrill Palmer, Principal
- Jared S. Winchenbach Gorrill Palmer,
   Project Manager

















#### **Project History**



- Starts at Main Street (Route 202) in Windham
- Ends at Chadbourne Road (Route 35) in Standish
- Approximately 5.5 miles of existing trail network



# Project Limits

- Starts at Bridge Street in Westbrook
- Ends at Main Street (Route 202) in Windham
- Approximately 5 miles in length

Westbrook: 1.25 miles

Windham: 3.75 miles









#### **Project Description**

- 10' wide paved trail
- 1' gravel shoulder
- Similar in nature to the existing trail north of Main Street (see photos above)





# <u>Profile</u>







### Typical Sections



## **Bridge Street**



#### Section 1 – Bridge Street to Pierce Street



# Section 1 – Bridge Street to Pierce Street Profile



#### Pierce Street





#### Stillwater Drive





#### Section 3 – Stillwater Drive to Rousseau Road



#### Section 3 – Stillwater Drive to Rousseau Road Profile



### Rousseau Road





























## Mallison Falls Road







# <u>Section 5 – Mallison Falls Road to Depot Street</u> <u>Profile</u>



# DEPOT N/F & J DEPOT STREET LLC N/F MARY ELLEN MONTANEZ 752+00 ONTANEZ

## Depot Street

#### <u>Section 6 – Depot Street to Main Street