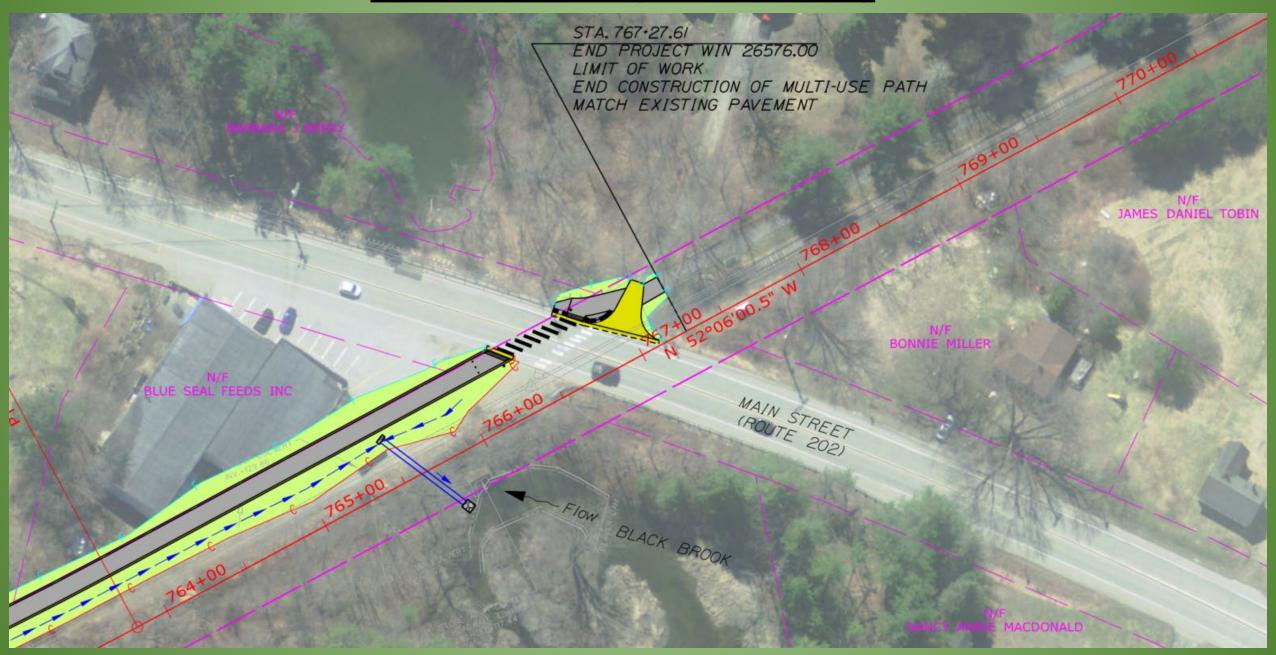

Main Street (see photos above)





# <u>Profile</u>







### Typical Sections



## **Bridge Street**



#### Section 1 – Bridge Street to Pierce Street



# Section 1 – Bridge Street to Pierce Street Profile



#### Pierce Street





#### Stillwater Drive





#### Section 3 – Stillwater Drive to Rousseau Road



#### Section 3 – Stillwater Drive to Rousseau Road Profile



### Rousseau Road





























## Mallison Falls Road







# <u>Section 5 – Mallison Falls Road to Depot Street</u> <u>Profile</u>



# DEPOT N/F & J DEPOT STREET LLC N/F MARY ELLEN MONTANEZ 752+00 ONTANEZ

## Depot Street

#### <u>Section 6 – Depot Street to Main Street (Route 202)</u>



# <u>Section 6 – Depot Street to Main Street (Route 202)</u> <u>Profile</u>





## Main Street (Route 202)





Drainage

(Colley Wright Brook)

# Looking Ahead

- Utility Coordination
- Environmental Coordination
- Timeline
- Cost