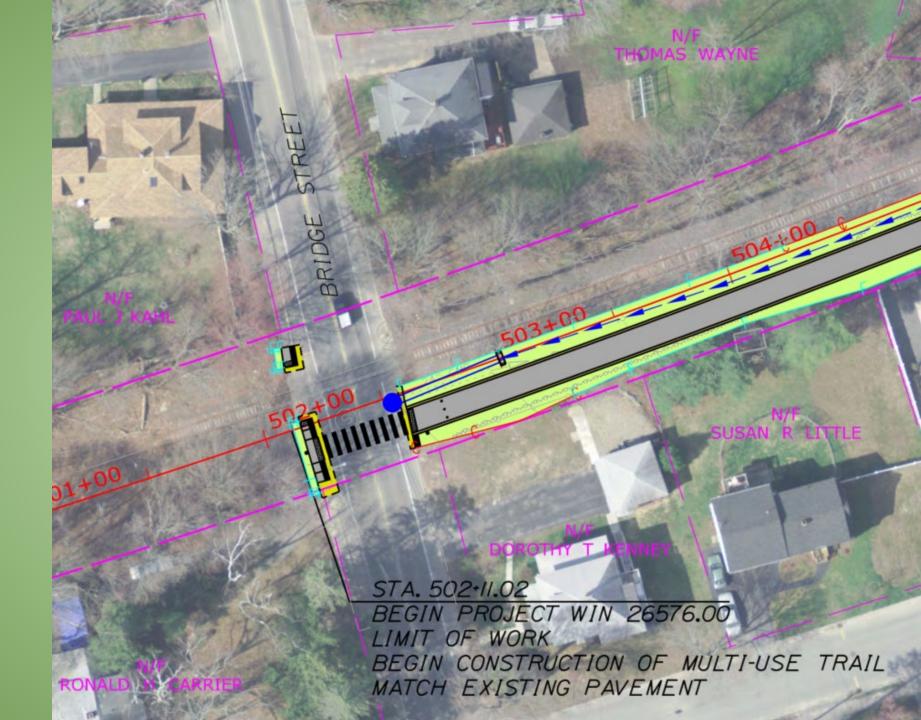

Windham, Planning Director
- Gerald Dostie Maine DOT, Project Manager
- **Donald G. Ettinger Jr.** Gorrill Palmer, Principal
- Jared S. Winchenbach Gorrill Palmer,
   Project Manager

















#### **Project History**



- Starts at Main Street (Route 202) in Windham
- Ends at Chadbourne Road (Route 35) in Standish
- Approximately 5.5 miles of existing trail network



# Project Limits

- Starts at Bridge Street in Westbrook
- Ends at Main Street (Route 202) in Windham
- Approximately 5 miles in length

Westbrook: 1.25 miles

Windham: 3.75 miles









#### **Project Description**

- 10' wide paved trail
- 1' gravel shoulder
- Similar in nature to the existing trail north of Main Street (see photos above)





# <u>Profile</u>







### Typical Sections



## **Bridge Street**



#### Section 1 – Bridge Street to Pierce Street



# Section 1 – Bridge Street to Pierce Street Profile



#### Pierce Street





#### Stillwater Drive





#### Section 3 – Stillwater Drive to Rousseau Road



#### Section 3 – Stillwater Drive to Rousseau Road Profile



### Rousseau Road





























## Mallison Falls Road







# <u>Section 5 – Mallison Falls Road to Depot Street</u> <u>Profile</u>



# DEPOT N/F & J DEPOT STREET LLC N/F MARY ELLEN MONTANEZ 752+00 ONTANEZ

## Depot Street

#### <u>Section 6 – Depot Street to Main Street (Route 202)</u>



# <u>Section 6 – Depot Street to Main Street (Route 202)</u> <u>Profile</u>





## Main Street (Route 202)





Drainage

(Colley Wright Brook)

# Looking Ahead

- Utility Coordination
- Environmental Coordination