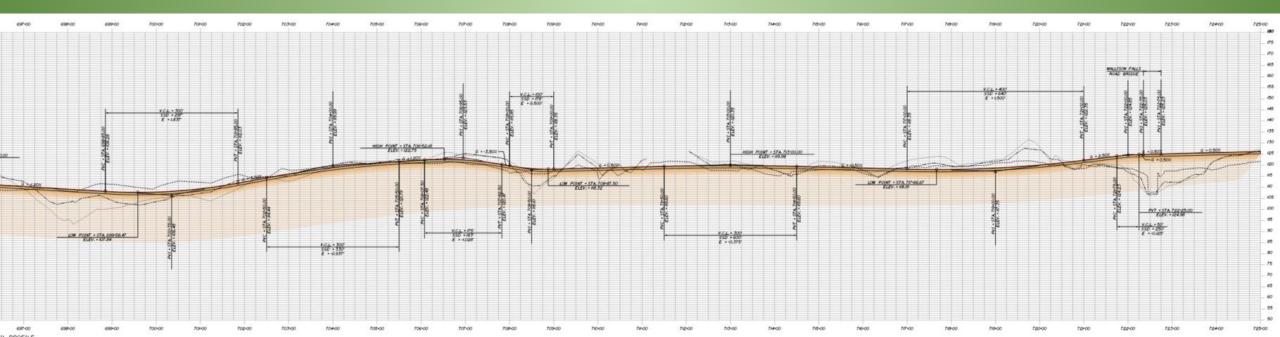

ish
- Approximately 5.5 miles of existing trail network



# Project Limits

- Starts at Bridge Street in Westbrook
- Ends at Main Street (Route 202) in Windham
- Approximately 5 miles in length

Westbrook: 1.25 miles

Windham: 3.75 miles









#### **Project Description**

- 10' wide paved trail
- 1' gravel shoulder
- Similar in nature to the existing trail north of Main Street (see photos above)





# <u>Profile</u>







### Typical Sections



## **Bridge Street**



#### Section 1 – Bridge Street to Pierce Street



# Section 1 – Bridge Street to Pierce Street Profile



#### Pierce Street





#### Stillwater Drive





#### Section 3 – Stillwater Drive to Rousseau Road



#### Section 3 – Stillwater Drive to Rousseau Road Profile



### Rousseau Road





























## Mallison Falls Road







# <u>Section 5 – Mallison Falls Road to Depot Street</u> <u>Profile</u>



# DEPOT N/F & J DEPOT STREET LLC N/F MARY ELLEN MONTANEZ 752+00 ONTANEZ

## Depot Street

#### <u>Section 6 – Depot Street to Main Street (Route 202)</u>



# <u>Section 6 – Depot Street to Main Street (Route 202)</u> <u>Profile</u>





## Main Street (Route 202)





Drainage

(Colley Wright Brook)

# Looking Ahead

- Utility Coordination
- Environmental Coordination
- Timeline
- Cost