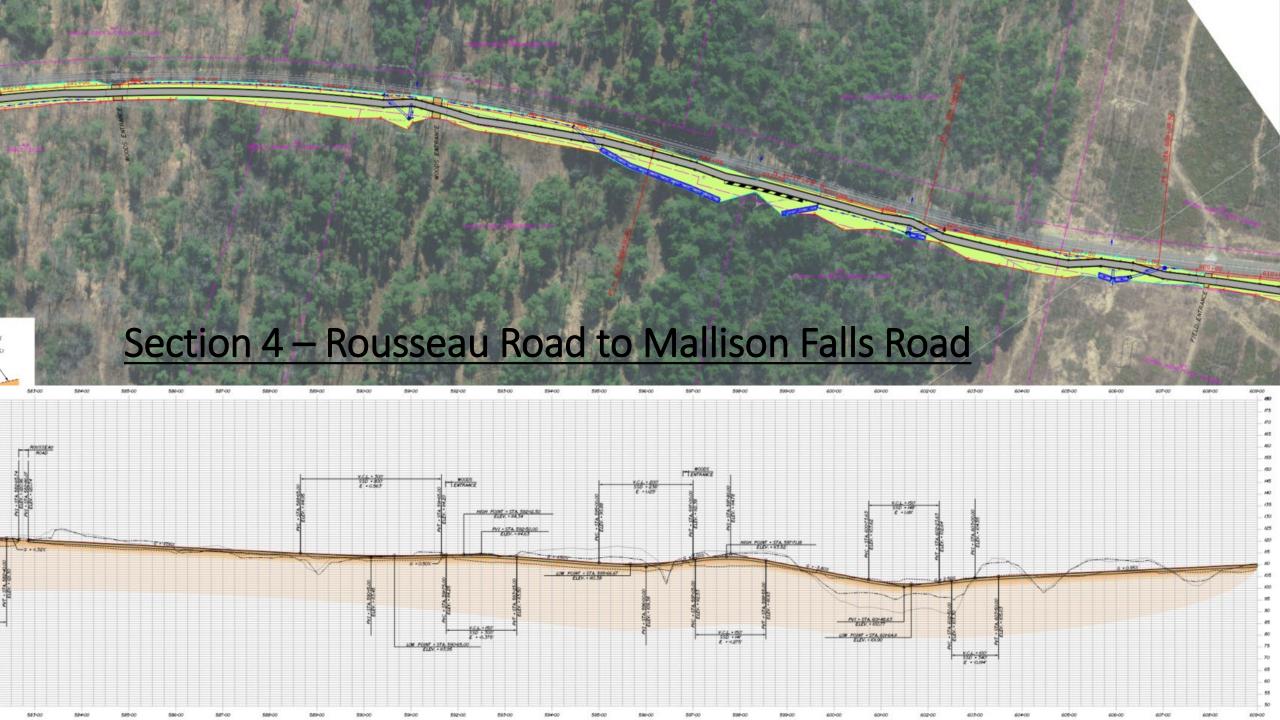

#### Section 3 – Stillwater Drive to Rousseau Road

#### Section 3 – Stillwater Drive to Rousseau Road Profile

### Rousseau Road

## Mallison Falls Road