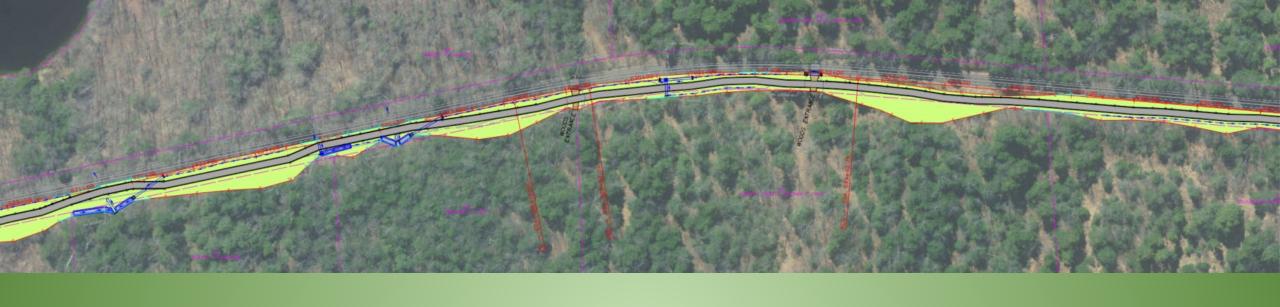

(Route 35) in Standish
- Approximately 5.5 miles of existing trail network



# Project Limits

- Starts at Bridge Street in Westbrook
- Ends at Main Street (Route 202) in Windham
- Approximately 5 miles in length

Westbrook: 1.25 miles

Windham: 3.75 miles









#### **Project Description**

- 10' wide paved trail
- 1' gravel shoulder
- Similar in nature to the existing trail north of Main Street (see photos above)





# <u>Profile</u>







### Typical Sections



## **Bridge Street**



#### Section 1 – Bridge Street to Pierce Street



# Section 1 – Bridge Street to Pierce Street Profile



#### Pierce Street





#### Stillwater Drive





#### Section 3 – Stillwater Drive to Rousseau Road



#### Section 3 – Stillwater Drive to Rousseau Road Profile



### Rousseau Road





























## Mallison Falls Road







# <u>Section 5 – Mallison Falls Road to Depot Street</u> <u>Profile</u>



# DEPOT N/F & J DEPOT STREET LLC N/F MARY ELLEN MONTANEZ 752+00 ONTANEZ

## Depot Street

#### <u>Section 6 – Depot Street to Main Street (Route 202)</u>



# <u>Section 6 – Depot Street to Main Street (Route 202)</u> <u>Profile</u>





## Main Street (Route 202)





Drainage

(Colley Wright Brook)

# Looking Ahead

- Utility Coordination
- Environmental Coordination
- Timeline
- Cost