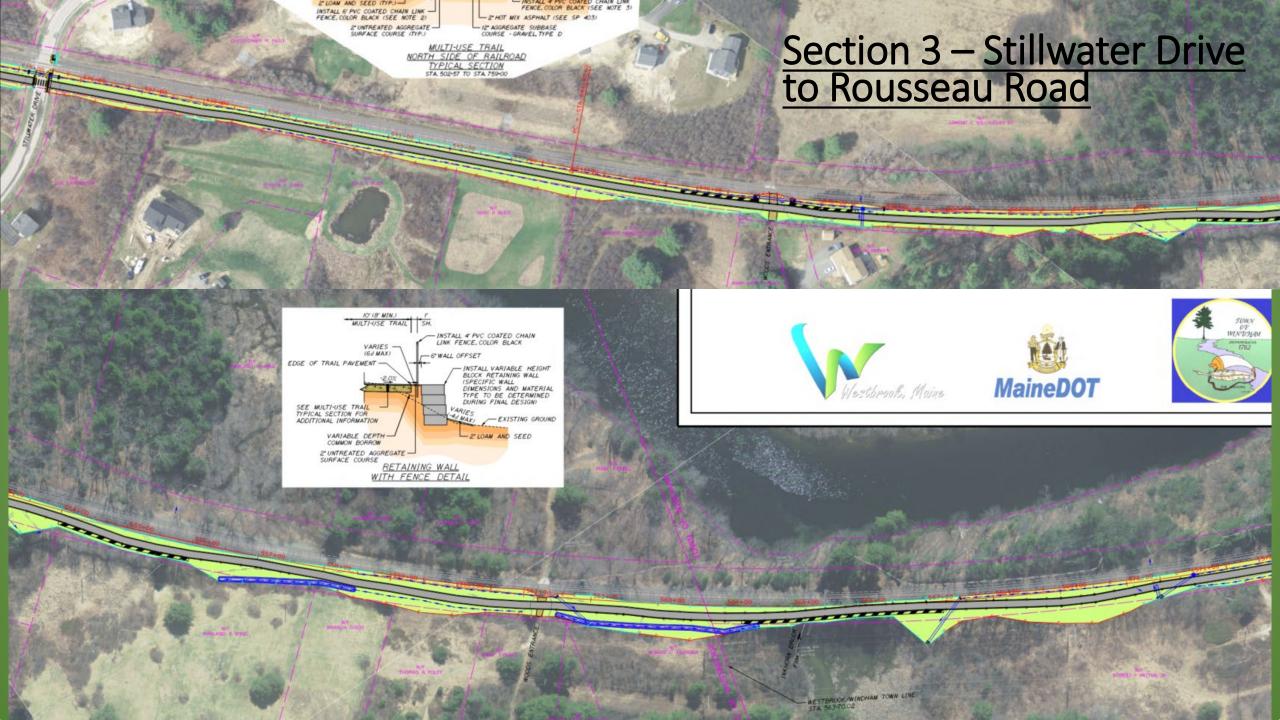

#### Section 3 – Stillwater Drive to Rousseau Road

#### Section 3 – Stillwater Drive to Rousseau Road Profile