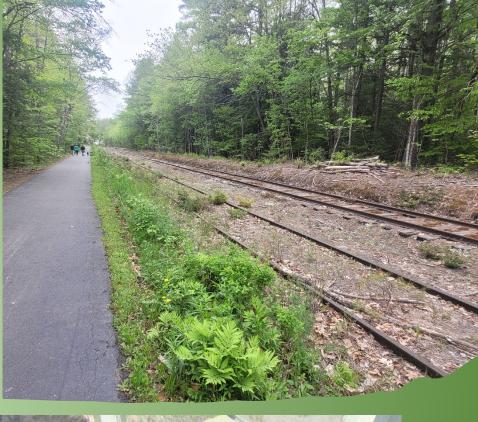

#### **Project History**

- Starts at Main Street (Route 202) in Windham
- Ends at Chadbourne Road (Route 35) in Standish
- Approximately 5.5 miles of existing trail network

#### **Project Description**

- 10' wide paved trail
- 1' gravel shoulder
- Similar in nature to the existing trail north of Main Street (see photos above)