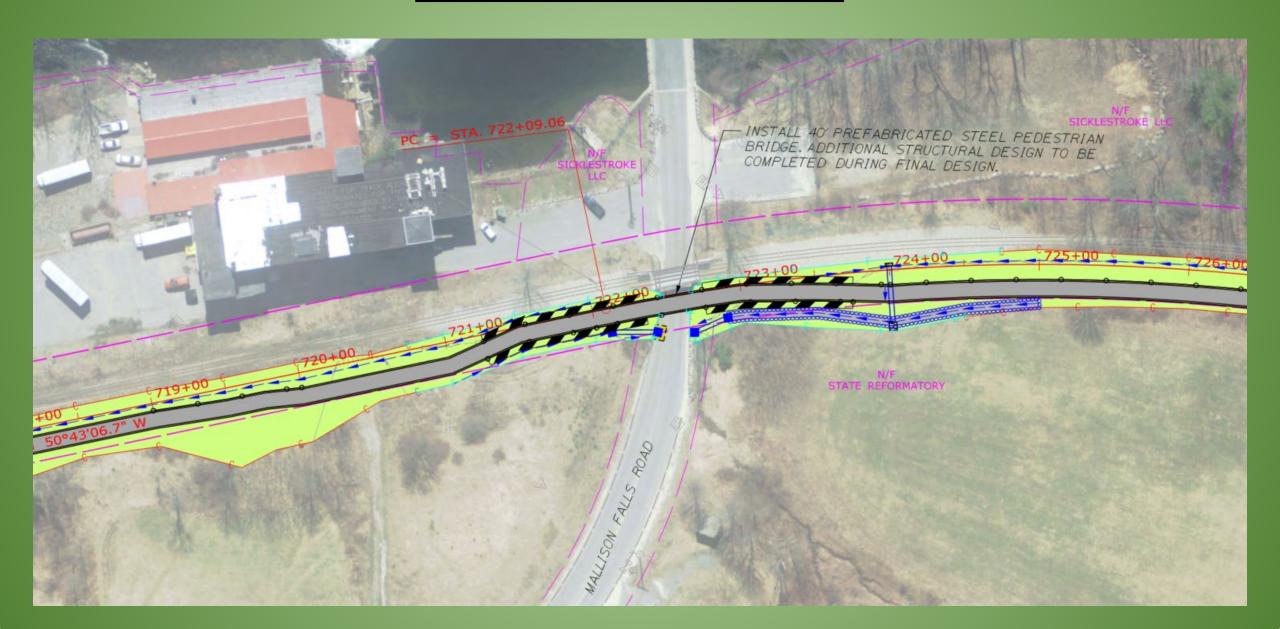

les of existing trail network



# Project Limits

- Starts at Bridge Street in Westbrook
- Ends at Main Street (Route 202) in Windham
- Approximately 5 miles in length

Westbrook: 1.25 miles

Windham: 3.75 miles









#### **Project Description**

- 10' wide paved trail
- 1' gravel shoulder
- Similar in nature to the existing trail north of Main Street (see photos above)





# <u>Profile</u>







### Typical Sections



## **Bridge Street**



#### Section 1 – Bridge Street to Pierce Street



# Section 1 – Bridge Street to Pierce Street Profile



#### Pierce Street





#### Stillwater Drive





#### Section 3 – Stillwater Drive to Rousseau Road



#### Section 3 – Stillwater Drive to Rousseau Road Profile



### Rousseau Road





























## Mallison Falls Road







# <u>Section 5 – Mallison Falls Road to Depot Street</u> <u>Profile</u>



# DEPOT N/F & J DEPOT STREET LLC N/F MARY ELLEN MONTANEZ 752+00 ONTANEZ

## Depot Street

#### <u>Section 6 – Depot Street to Main Street (Route 202)</u>



# <u>Section 6 – Depot Street to Main Street (Route 202)</u> <u>Profile</u>





## Main Street (Route 202)





Drainage

(Colley Wright Brook)

# Looking Ahead

- Utility Coordination
- Environmental Coordination
- Timeline
- Cost