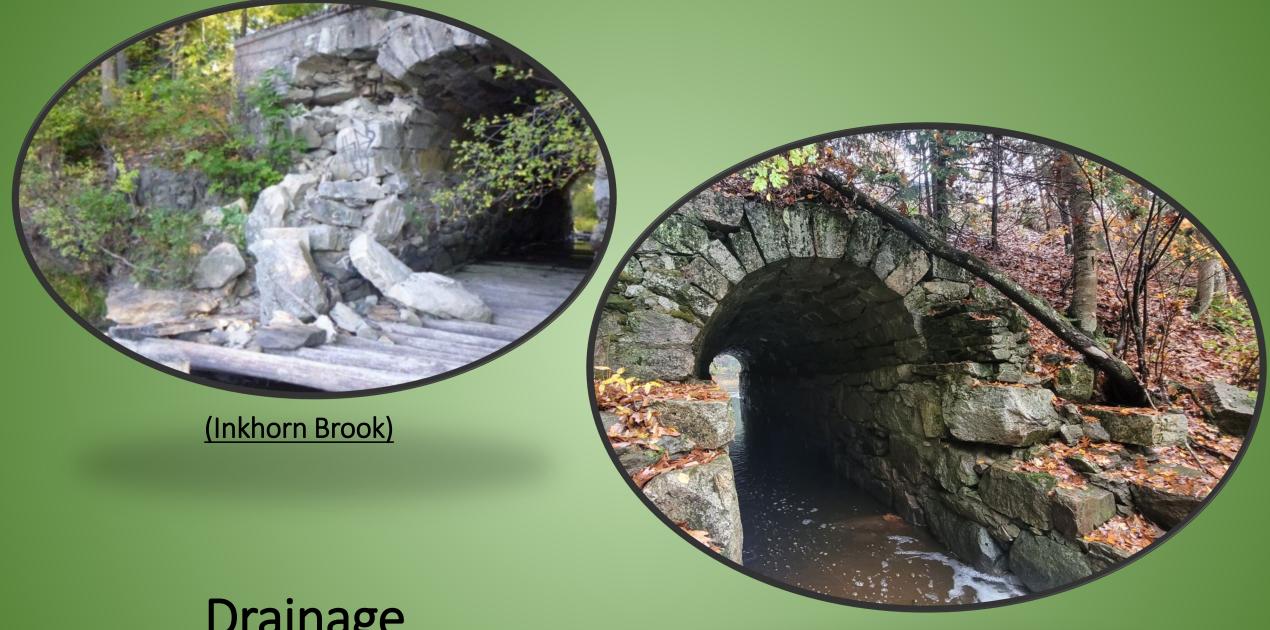

in Street (see photos above)





# <u>Profile</u>







### Typical Sections



## **Bridge Street**



#### Section 1 – Bridge Street to Pierce Street



# Section 1 – Bridge Street to Pierce Street Profile



#### Pierce Street





#### Stillwater Drive





#### Section 3 – Stillwater Drive to Rousseau Road



#### Section 3 – Stillwater Drive to Rousseau Road Profile



### Rousseau Road





























## Mallison Falls Road







# <u>Section 5 – Mallison Falls Road to Depot Street</u> <u>Profile</u>



# DEPOT N/F & J DEPOT STREET LLC N/F MARY ELLEN MONTANEZ 752+00 ONTANEZ

## Depot Street

#### <u>Section 6 – Depot Street to Main Street (Route 202)</u>



# <u>Section 6 – Depot Street to Main Street (Route 202)</u> <u>Profile</u>





## Main Street (Route 202)





Drainage

(Colley Wright Brook)

# Looking Ahead

- Utility Coordination
- Environmental Coordination
- Timeline
- Cost