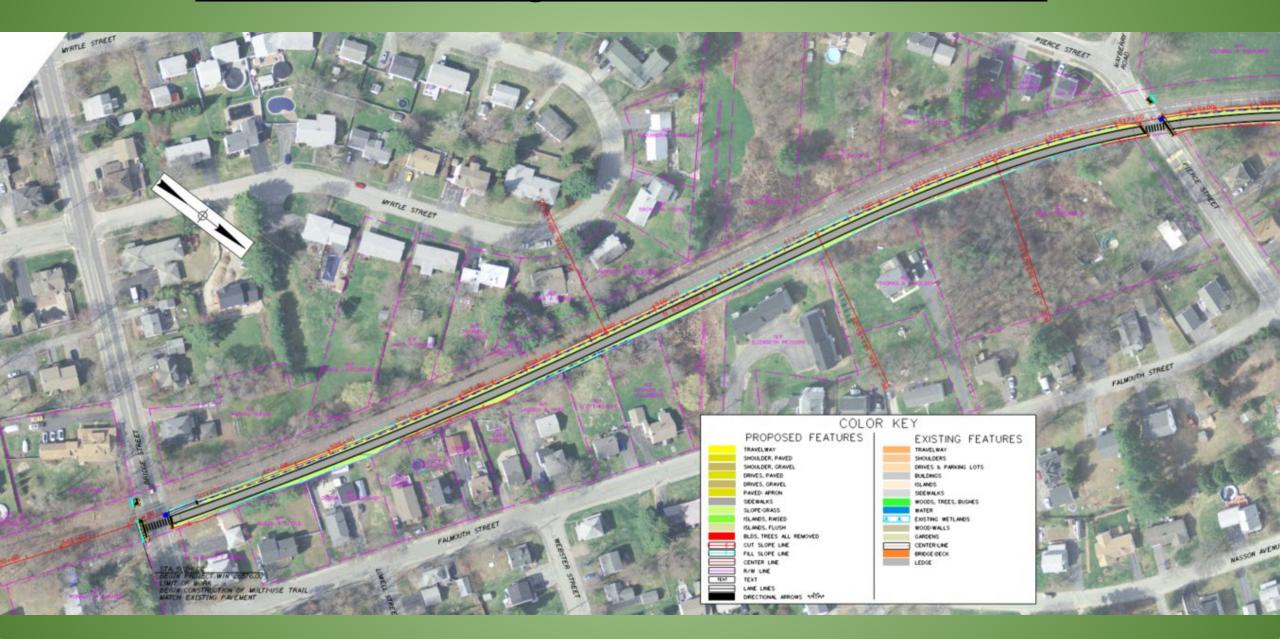

OT, Project Manager
- **Donald G. Ettinger Jr.** Gorrill Palmer, Principal
- Jared S. Winchenbach Gorrill Palmer,
   Project Manager

















#### **Project History**



- Starts at Main Street (Route 202) in Windham
- Ends at Chadbourne Road (Route 35) in Standish
- Approximately 5.5 miles of existing trail network



# Project Limits

- Starts at Bridge Street in Westbrook
- Ends at Main Street (Route 202) in Windham
- Approximately 5 miles in length

Westbrook: 1.25 miles

Windham: 3.75 miles









#### **Project Description**

- 10' wide paved trail
- 1' gravel shoulder
- Similar in nature to the existing trail north of Main Street (see photos above)





# <u>Profile</u>







### Typical Sections



## **Bridge Street**



#### Section 1 – Bridge Street to Pierce Street



# Section 1 – Bridge Street to Pierce Street Profile



#### Pierce Street





#### Stillwater Drive





#### Section 3 – Stillwater Drive to Rousseau Road



#### Section 3 – Stillwater Drive to Rousseau Road Profile



### Rousseau Road





























## Mallison Falls Road







# <u>Section 5 – Mallison Falls Road to Depot Street</u> <u>Profile</u>



# DEPOT N/F & J DEPOT STREET LLC N/F MARY ELLEN MONTANEZ 752+00 ONTANEZ

## Depot Street

#### <u>Section 6 – Depot Street to Main Street (Route 202)</u>



# <u>Section 6 – Depot Street to Main Street (Route 202)</u> <u>Profile</u>





## Main Street (Route 202)





Drainage

(Colley Wright Brook)

# Looking Ahead

- Utility Coordination
- Environmental Coordination
- Timeline
- Cost