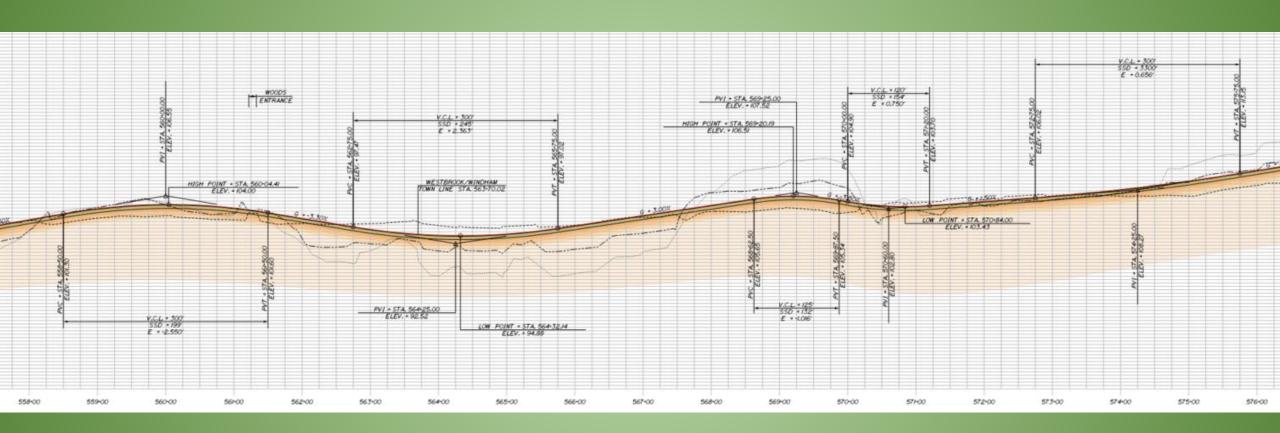

ocal Project Administrator)
- Amanda Lessard Town of Windham, Planning Director
- Gerald Dostie Maine DOT, Project Manager
- **Donald G. Ettinger Jr.** Gorrill Palmer, Principal
- Jared S. Winchenbach Gorrill Palmer,
   Project Manager

















#### **Project History**



- Starts at Main Street (Route 202) in Windham
- Ends at Chadbourne Road (Route 35) in Standish
- Approximately 5.5 miles of existing trail network



# Project Limits

- Starts at Bridge Street in Westbrook
- Ends at Main Street (Route 202) in Windham
- Approximately 5 miles in length

Westbrook: 1.25 miles

Windham: 3.75 miles









#### **Project Description**

- 10' wide paved trail
- 1' gravel shoulder
- Similar in nature to the existing trail north of Main Street (see photos above)





# <u>Profile</u>







### Typical Sections



## **Bridge Street**



#### Section 1 – Bridge Street to Pierce Street



# Section 1 – Bridge Street to Pierce Street Profile



#### Pierce Street





#### Stillwater Drive





#### Section 3 – Stillwater Drive to Rousseau Road



#### Section 3 – Stillwater Drive to Rousseau Road Profile



### Rousseau Road





























## Mallison Falls Road







# <u>Section 5 – Mallison Falls Road to Depot Street</u> <u>Profile</u>



# DEPOT N/F & J DEPOT STREET LLC N/F MARY ELLEN MONTANEZ 752+00 ONTANEZ

## Depot Street

#### <u>Section 6 – Depot Street to Main Street (Route 202)</u>



# <u>Section 6 – Depot Street to Main Street (Route 202)</u> <u>Profile</u>





## Main Street (Route 202)





Drainage

(Colley Wright Brook)

# Looking Ahead