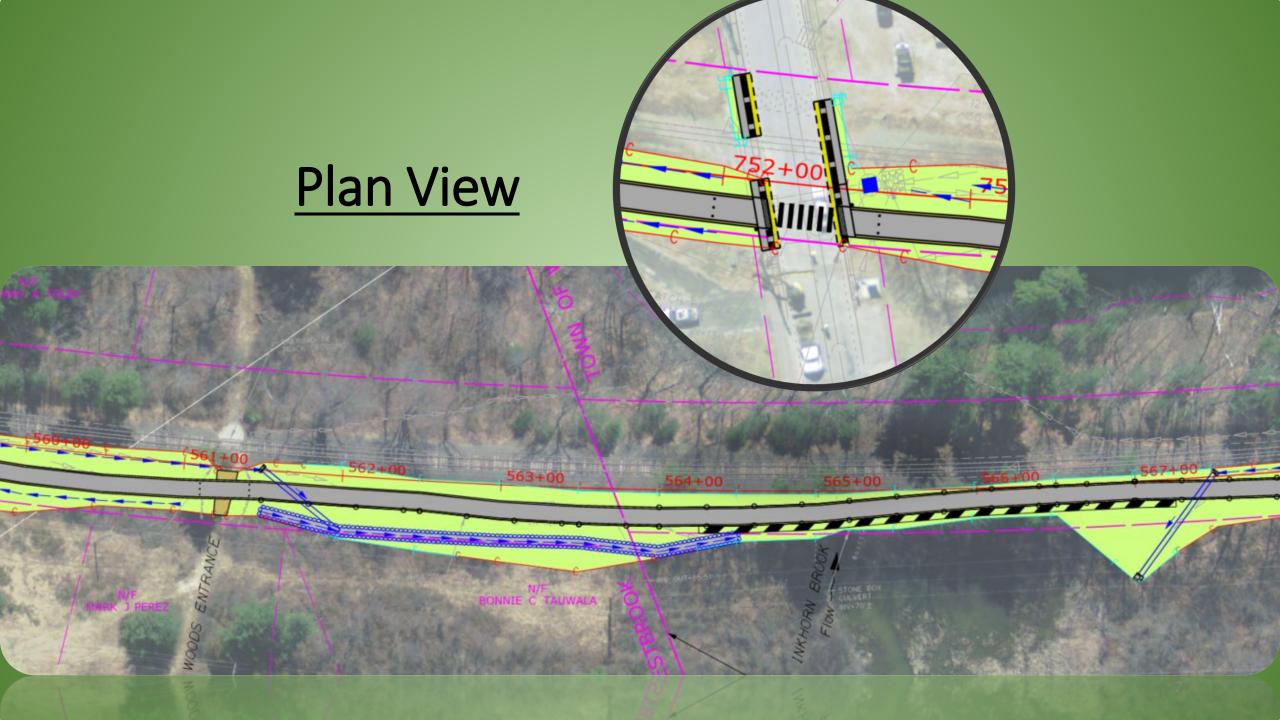

am, Town Engineer (Local Project Administrator)
- Amanda Lessard Town of Windham, Planning Director
- Gerald Dostie Maine DOT, Project Manager
- **Donald G. Ettinger Jr.** Gorrill Palmer, Principal
- Jared S. Winchenbach Gorrill Palmer,
   Project Manager

















#### **Project History**



- Starts at Main Street (Route 202) in Windham
- Ends at Chadbourne Road (Route 35) in Standish
- Approximately 5.5 miles of existing trail network



# Project Limits

- Starts at Bridge Street in Westbrook
- Ends at Main Street (Route 202) in Windham
- Approximately 5 miles in length

Westbrook: 1.25 miles

Windham: 3.75 miles









#### **Project Description**

- 10' wide paved trail
- 1' gravel shoulder
- Similar in nature to the existing trail north of Main Street (see photos above)





# <u>Profile</u>







### Typical Sections



## **Bridge Street**



#### Section 1 – Bridge Street to Pierce Street



# Section 1 – Bridge Street to Pierce Street Profile



#### Pierce Street





#### Stillwater Drive





#### Section 3 – Stillwater Drive to Rousseau Road



#### Section 3 – Stillwater Drive to Rousseau Road Profile



### Rousseau Road





























## Mallison Falls Road







# <u>Section 5 – Mallison Falls Road to Depot Street</u> <u>Profile</u>



# DEPOT N/F & J DEPOT STREET LLC N/F MARY ELLEN MONTANEZ 752+00 ONTANEZ

## Depot Street

#### <u>Section 6 – Depot Street to Main Street (Route 202)</u>



# <u>Section 6 – Depot Street to Main Street (Route 202)</u> <u>Profile</u>





## Main Street (Route 202)





Drainage

(Colley Wright Brook