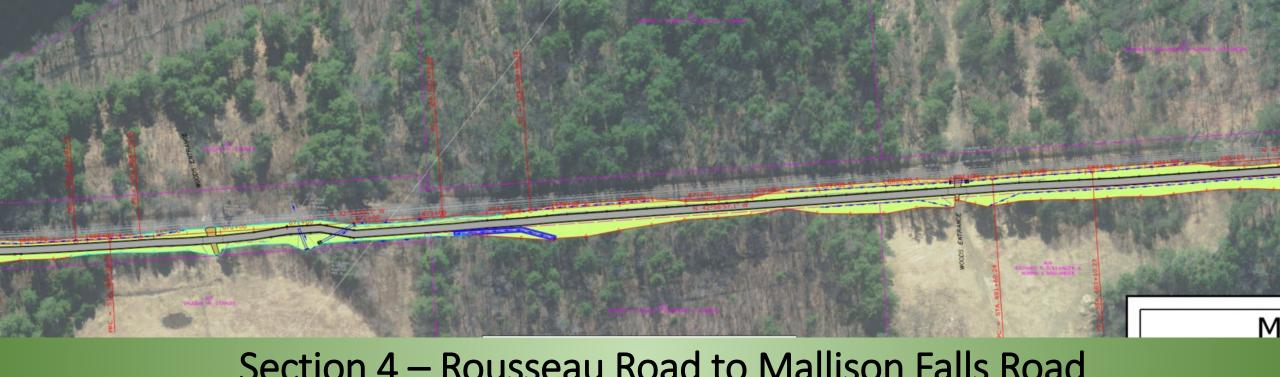

) in Standish
- Approximately 5.5 miles of existing trail network



# Project Limits

- Starts at Bridge Street in Westbrook
- Ends at Main Street (Route 202) in Windham
- Approximately 5 miles in length

Westbrook: 1.25 miles

Windham: 3.75 miles









#### **Project Description**

- 10' wide paved trail
- 1' gravel shoulder
- Similar in nature to the existing trail north of Main Street (see photos above)





# <u>Profile</u>







### Typical Sections



## **Bridge Street**



#### Section 1 – Bridge Street to Pierce Street



# Section 1 – Bridge Street to Pierce Street Profile



#### Pierce Street





#### Stillwater Drive





#### Section 3 – Stillwater Drive to Rousseau Road



#### Section 3 – Stillwater Drive to Rousseau Road Profile



### Rousseau Road





























## Mallison Falls Road







# <u>Section 5 – Mallison Falls Road to Depot Street</u> <u>Profile</u>



# DEPOT N/F & J DEPOT STREET LLC N/F MARY ELLEN MONTANEZ 752+00 ONTANEZ

## Depot Street

#### <u>Section 6 – Depot Street to Main Street (Route 202)</u>



# <u>Section 6 – Depot Street to Main Street (Route 202)</u> <u>Profile</u>





## Main Street (Route 202)





Drainage

(Colley Wright Brook)

# Looking Ahead

- Utility Coordination
- Environmental Coordination
- Timeline
- Cost