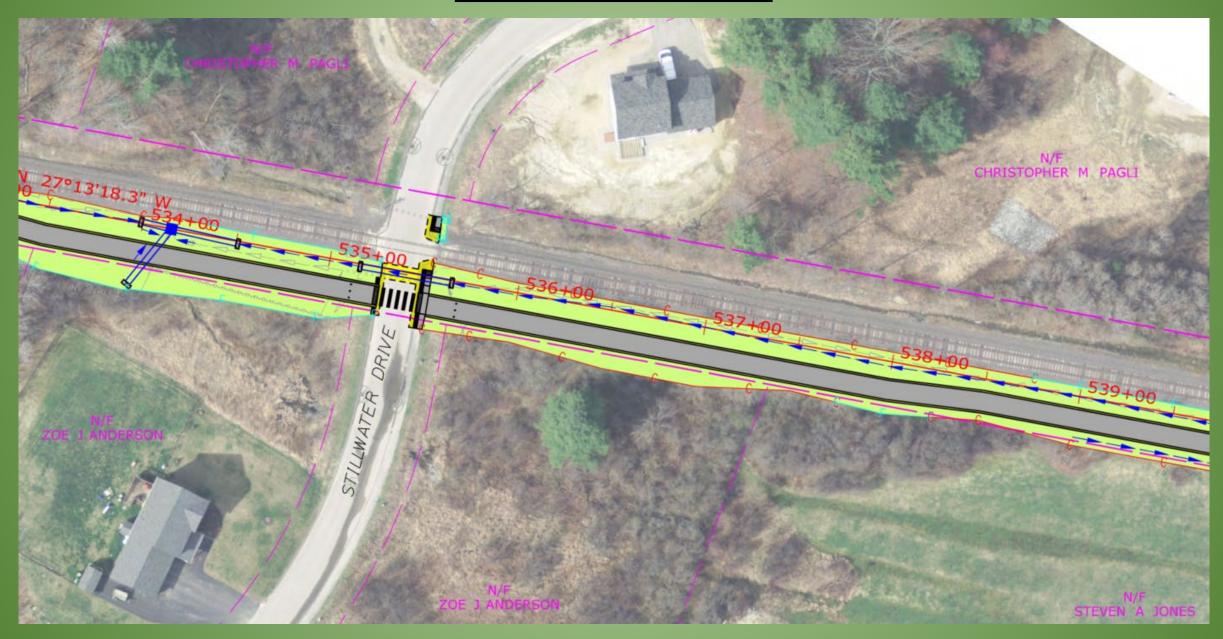

Palmer,
   Project Manager

















#### **Project History**



- Starts at Main Street (Route 202) in Windham
- Ends at Chadbourne Road (Route 35) in Standish
- Approximately 5.5 miles of existing trail network



# Project Limits

- Starts at Bridge Street in Westbrook
- Ends at Main Street (Route 202) in Windham
- Approximately 5 miles in length

Westbrook: 1.25 miles

Windham: 3.75 miles









#### **Project Description**

- 10' wide paved trail
- 1' gravel shoulder
- Similar in nature to the existing trail north of Main Street (see photos above)





# <u>Profile</u>







### Typical Sections



## **Bridge Street**



#### Section 1 – Bridge Street to Pierce Street



# Section 1 – Bridge Street to Pierce Street Profile



#### Pierce Street





#### Stillwater Drive





#### Section 3 – Stillwater Drive to Rousseau Road



#### Section 3 – Stillwater Drive to Rousseau Road Profile



### Rousseau Road





























## Mallison Falls Road







# <u>Section 5 – Mallison Falls Road to Depot Street</u> <u>Profile</u>



# DEPOT N/F & J DEPOT STREET LLC N/F MARY ELLEN MONTANEZ 752+00 ONTANEZ

## Depot Street

#### <u>Section 6 – Depot Street to Main Street (Route 202)</u>



# <u>Section 6 – Depot Street to Main Street (Route 202)</u> <u>Profile</u>





## Main Street (Route 202)





Drainage

(Colley Wright Brook)

# Looking Ahead

- Utility Coordination
- Environmental Coordination
- Timeline
- Cost