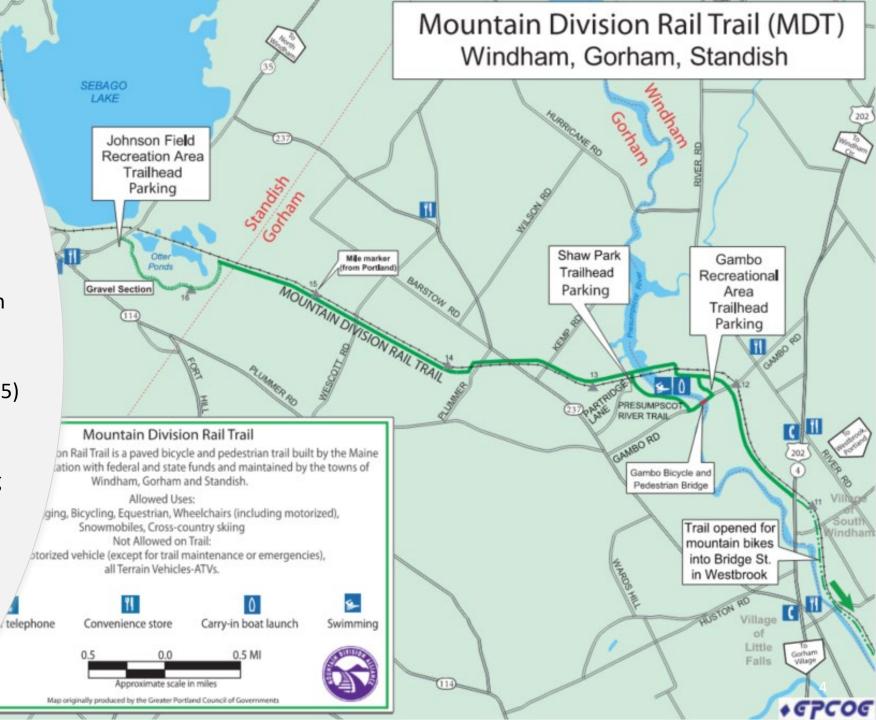

#### **Project History**

- Starts at Main Street (Route 202) in Windham
- Ends at Chadbourne Road (Route 35) in Standish
- Approximately 5.5 miles of existing trail network