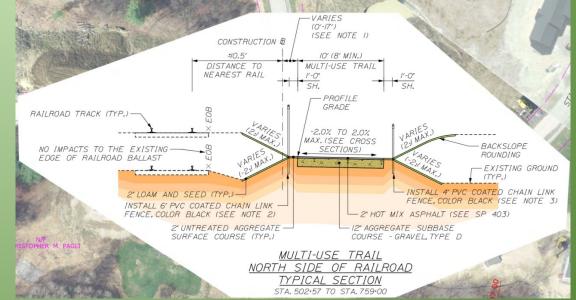

dham, Town Engineer (Local Project Administrator)
- Amanda Lessard Town of Windham, Planning Director
- Gerald Dostie Maine DOT, Project Manager
- **Donald G. Ettinger Jr.** Gorrill Palmer, Principal
- Jared S. Winchenbach Gorrill Palmer,
   Project Manager

















#### **Project History**



- Starts at Main Street (Route 202) in Windham
- Ends at Chadbourne Road (Route 35) in Standish
- Approximately 5.5 miles of existing trail network



# Project Limits

- Starts at Bridge Street in Westbrook
- Ends at Main Street (Route 202) in Windham
- Approximately 5 miles in length

Westbrook: 1.25 miles

Windham: 3.75 miles









#### **Project Description**

- 10' wide paved trail
- 1' gravel shoulder
- Similar in nature to the existing trail north of Main Street (see photos above)





# <u>Profile</u>







### Typical Sections



## **Bridge Street**



#### Section 1 – Bridge Street to Pierce Street



# Section 1 – Bridge Street to Pierce Street Profile



#### Pierce Street





#### Stillwater Drive





#### Section 3 – Stillwater Drive to Rousseau Road



#### Section 3 – Stillwater Drive to Rousseau Road Profile



### Rousseau Road





























## Mallison Falls Road







# <u>Section 5 – Mallison Falls Road to Depot Street</u> <u>Profile</u>



# DEPOT N/F & J DEPOT STREET LLC N/F MARY ELLEN MONTANEZ 752+00 ONTANEZ

## Depot Street

#### <u>Section 6 – Depot Street to Main Street (Route 202)</u>



# <u>Section 6 – Depot Street to Main Street (Route 202)</u> <u>Profile</u>





## Main Street (Route 202)





Drainage

(Colley Wright Bro