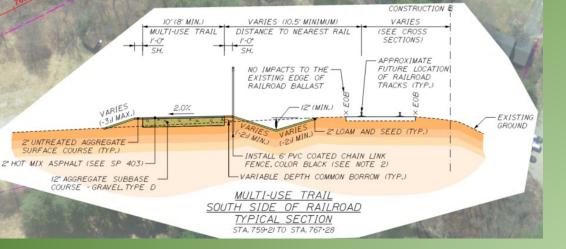

al Project Administrator)
- Amanda Lessard Town of Windham, Planning Director
- Gerald Dostie Maine DOT, Project Manager
- **Donald G. Ettinger Jr.** Gorrill Palmer, Principal
- Jared S. Winchenbach Gorrill Palmer,
   Project Manager

















#### **Project History**



- Starts at Main Street (Route 202) in Windham
- Ends at Chadbourne Road (Route 35) in Standish
- Approximately 5.5 miles of existing trail network



# Project Limits

- Starts at Bridge Street in Westbrook
- Ends at Main Street (Route 202) in Windham
- Approximately 5 miles in length

Westbrook: 1.25 miles

Windham: 3.75 miles









#### **Project Description**

- 10' wide paved trail
- 1' gravel shoulder
- Similar in nature to the existing trail north of Main Street (see photos above)





# <u>Profile</u>







### Typical Sections



## **Bridge Street**



#### Section 1 – Bridge Street to Pierce Street



# Section 1 – Bridge Street to Pierce Street Profile



#### Pierce Street





#### Stillwater Drive





#### Section 3 – Stillwater Drive to Rousseau Road



#### Section 3 – Stillwater Drive to Rousseau Road Profile



### Rousseau Road





























## Mallison Falls Road







# <u>Section 5 – Mallison Falls Road to Depot Street</u> <u>Profile</u>



# DEPOT N/F & J DEPOT STREET LLC N/F MARY ELLEN MONTANEZ 752+00 ONTANEZ

## Depot Street

#### <u>Section 6 – Depot Street to Main Street (Route 202)</u>



# <u>Section 6 – Depot Street to Main Street (Route 202)</u> <u>Profile</u>





## Main Street (Route 202)





Drainage

(Colley Wright Brook)

# Looking Ahead

-