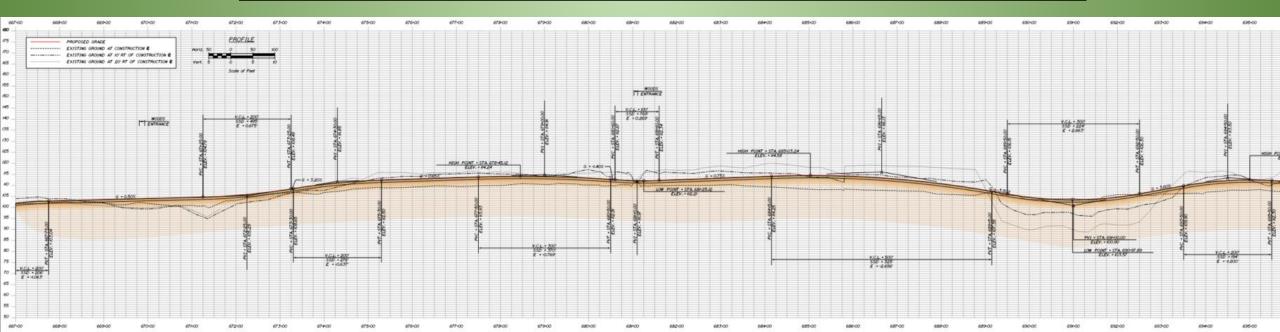

in Standish
- Approximately 5.5 miles of existing trail network



# Project Limits

- Starts at Bridge Street in Westbrook
- Ends at Main Street (Route 202) in Windham
- Approximately 5 miles in length

Westbrook: 1.25 miles

Windham: 3.75 miles









#### **Project Description**

- 10' wide paved trail
- 1' gravel shoulder
- Similar in nature to the existing trail north of Main Street (see photos above)





# <u>Profile</u>







### Typical Sections



## **Bridge Street**



#### Section 1 – Bridge Street to Pierce Street



# Section 1 – Bridge Street to Pierce Street Profile



#### Pierce Street





#### Stillwater Drive





#### Section 3 – Stillwater Drive to Rousseau Road



#### Section 3 – Stillwater Drive to Rousseau Road Profile



### Rousseau Road





























## Mallison Falls Road







# <u>Section 5 – Mallison Falls Road to Depot Street</u> <u>Profile</u>



# DEPOT N/F & J DEPOT STREET LLC N/F MARY ELLEN MONTANEZ 752+00 ONTANEZ

## Depot Street

#### <u>Section 6 – Depot Street to Main Street (Route 202)</u>



# <u>Section 6 – Depot Street to Main Street (Route 202)</u> <u>Profile</u>





## Main Street (Route 202)





Drainage

(Colley Wright Brook)

# Looking Ahead

- Utility Coordination
- Environmental Coordination
- Timeline
- Cost