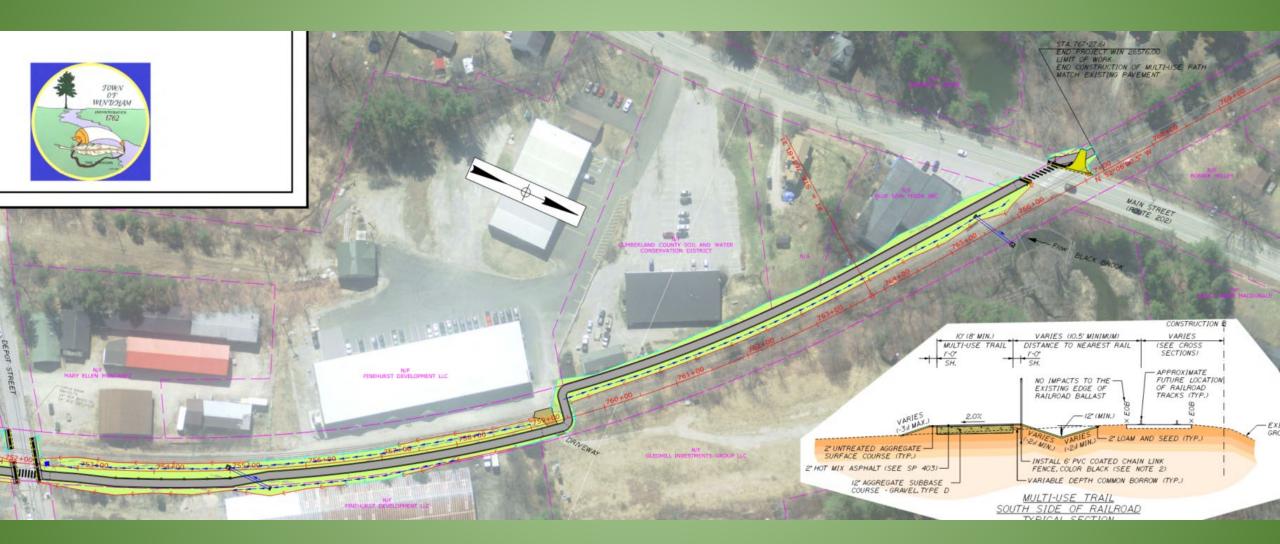

Description**

- 10' wide paved trail
- 1' gravel shoulder
- Similar in nature to the existing trail north of Main Street (see photos above)





# <u>Profile</u>







### Typical Sections



## **Bridge Street**



#### Section 1 – Bridge Street to Pierce Street



# Section 1 – Bridge Street to Pierce Street Profile



#### Pierce Street





#### Stillwater Drive





#### Section 3 – Stillwater Drive to Rousseau Road



#### Section 3 – Stillwater Drive to Rousseau Road Profile



### Rousseau Road





























## Mallison Falls Road







# <u>Section 5 – Mallison Falls Road to Depot Street</u> <u>Profile</u>



# DEPOT N/F & J DEPOT STREET LLC N/F MARY ELLEN MONTANEZ 752+00 ONTANEZ

## Depot Street

#### <u>Section 6 – Depot Street to Main Street (Route 202)</u>



# <u>Section 6 – Depot Street to Main Street (Route 202)</u> <u>Profile</u>





## Main Street (Route 202)





Drainage

(Colley Wright Brook)

# Looking Ahead

- Utility Coordination
- Environmental Coordination
- Timeline
- Cost